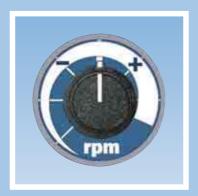

# **Drum speed control**

Thanks to our adjustable drum speed - excellent results are guaranteed, even with the most delicate loads.