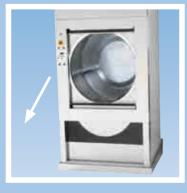

### Forward tilting

The forward tilting and simultaneous rotation of the drum result in no requirement of manual handling of the linen. This results in excellent hygiene standards and improved working conditions for operators.