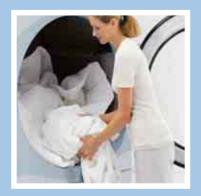

#### Doo

The large diameter of the opening ensures easy loading and unloading. The door opens to nearly 180° and can be hinged to the left or right for optimal laundry flow.