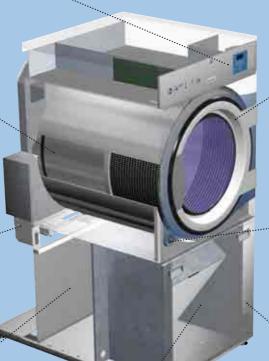

## Excellence in every detail

Electrolux tumble dryers are designed for quick and simple installation. Only one external connection for electricity, gas and exhaust is required.

Customized controls and user panels

Sturdy drum suspension with double sealed bearings and belt drive

Improved access to vital parts to make servicing easy

Advanced blower wheel more sensitive to lint accumulation and pressure drop

Large self-cleaning lint screen and large lint compartment for easy maintenance

Large door opening for easy loading and unloading

Support rollers for increased drum stability and noise reduction

Galvanized panels and powder painted exterior to protect against rust and corrosion