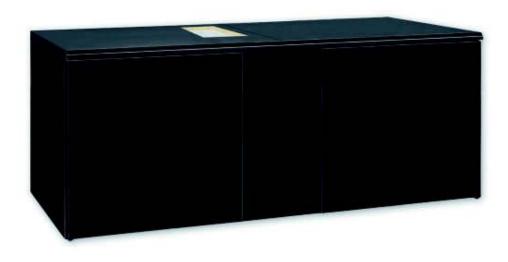

# FK/10

Keg coolers I without machine unit

(in combination with FK/MU or FK/MUP)

# Specifications

The keg cooler is supplied "flat pack" and can be assembled in minutes in some of the most inaccessible sites. The reinforced bottom is made from Stainless Steel (AISI 304, 18/10) and has on 3 sides a moulded edge. The keg cooler is also very suitable for cooling beverages in crates. The keg cooler has different standard features like automatic defrosting, digital electronic thermostat and temperature regulation.

Silver coloured skin plate is used for the interior of the keg cooler. For the exterior anthracite coloured skin plate is used.

Insulation: polyurethane 40mm