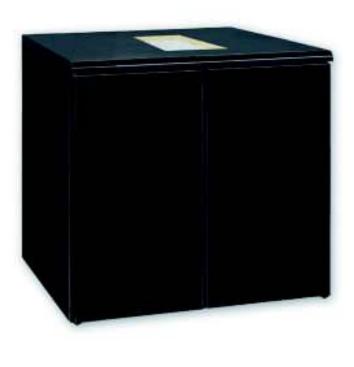

## **Specifications**

The keg cooler is supplied "flat pack" and can be assembled in minutes in some of the most inaccessible sites. The reinforced bottom is made from Stainless Steel (AISI 304, 18/10) and has on 3 sides a moulded edge. The keg cooler is also very suitable for cooling beverages in crates. The keg cooler has different standard features like automatic defrosting, digital electronic thermostat and temperature regulation.

Silver coloured skin plate is used for the interior of the keg cooler. For the exterior anthracite coloured skin plate is used.

Insulation: polyurethane 40mm