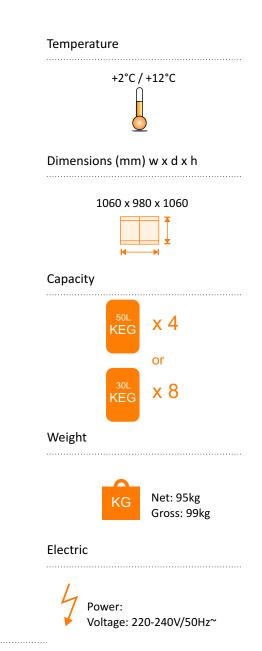

## **Specifications**

The keg cooler is supplied "flat pack" and can be assembled in minutes in some of the most inaccessible sites. The reinforced bottom is made from Stainless Steel (AISI 304, 18/10) and has on 3 sides a moulded edge. The keg cooler is also very suitable for cooling beverages in crates. The keg cooler has different standard features like automatic defrosting, digital electronic thermostat and temperature regulation.