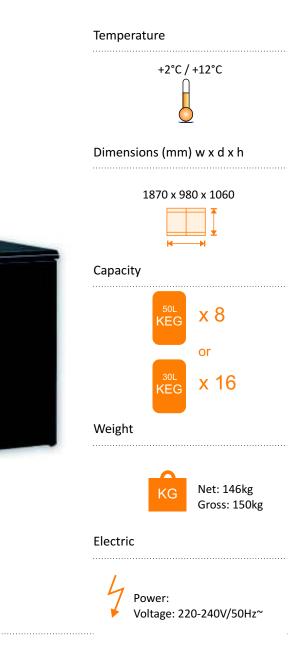

## Specifications

The keg cooler is supplied "flat pack" and can be assembled in minutes in some of the most inaccessible sites. The reinforced bottom is made from Stainless Steel (AISI 304, 18/10) and has on 3 sides a moulded edge. The keg cooler is also very suitable for cooling beverages in crates. The keg cooler has different standard features like automatic defrosting, digital electronic thermostat and temperature regulation.

Silver coloured skin plate is used for the interior of the keg cooler. For the exterior anthracite coloured skin plate is used.

Insulation: polyurethane 40mm