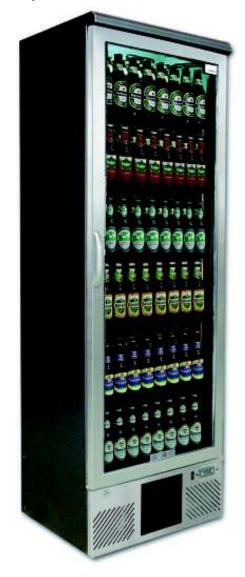

## MG/300G

Maxiglass I Plug ready bottle coolers

## Specifications

The MG/300G is a plug ready cooling cabinet with 1 hinged glass door (left or right) and has a internal volume of 300 ltrs. The cabinet is fitted with five shelves for storage of cans or bottles. Silver skin plate is used for the interior of the cabinet. For the exterior anthracite coloured skin plate is used. Illumination is mounted in the cover. Standard features are: door locks, maintenance free condensor, automatic defrost and exchangeable magnetic gaskets and digital electronic thermostat. The glass doors are double glazed.

# Gamko MG/300GCS

Maxiglass I Plug ready bottle coolers

### Specifications

The MG/300GCS is a plug ready cooling cabinet with 1 hinged stainless steel glass door (left and right) and has a internal volume of 300 ltrs. The cabinet is fitted with five shelves for storage of cans or bottles. Silver skin plate is used for the interior of the cabinet. For the exterior stainless steel is used. Standard features are: door locks, maintenance free condensor, automatic defrost, exchnageable magnetic gaskets and digital electronic thermostat. The glass doors are double