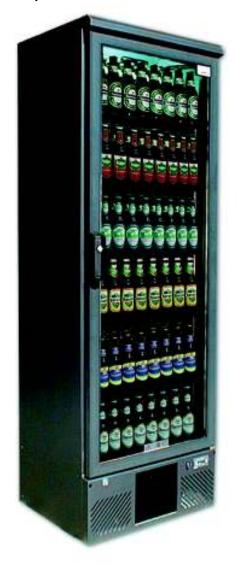

## MG/300G

Maxiglass I Plug ready bottle coolers

## Specifications

The MG/300G is a plug ready cooling cabinet with 1 hinged glass door (left or right) and has a internal volume of 300 ltrs. The cabinet is fitted with five shelves for storage of cans or bottles. Silver skin plate is used for the interior of the cabinet. For the exterior anthracite coloured skin plate is used. Illumination is mounted in the cover. Standard features are: door locks, maintenance free condensor, automatic defrost and exchangeable magnetic gaskets and digital electronic thermostat. The glass doors are double glazed.