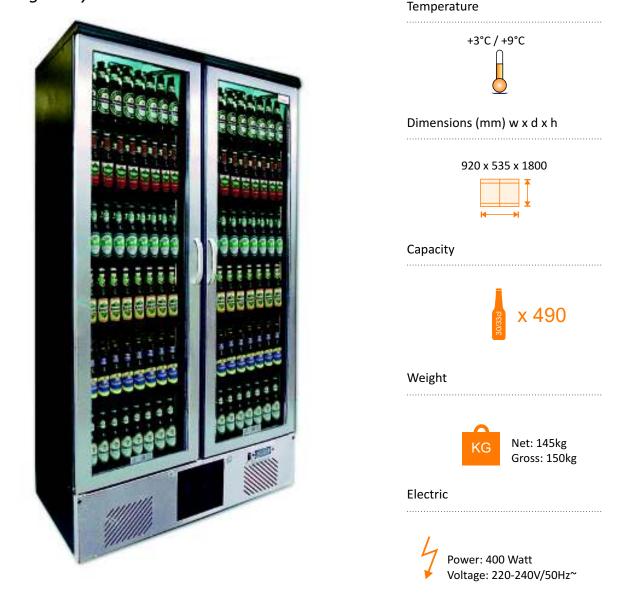

Gamko MG/500GCS Maxiglass I Plug ready bottle coolers

## Specifications

The MG/500GCS is a plug ready cooling cabinet with 2 hinged stainless steel glass door and has a internal volume of 500 ltrs. The cabinet is fitted with five shelves for storage of cans or bottles. Silver skin plate is used for the interior of the cabinet. For the exterior stainless steel is used. Standard features are: door locks, maintenance free condensor, digital electronic thermostat, automatic defrost and exchangeable magnetic gaskets. The glass doors are double glazed.

- Insulation: 30mm polystyrene
- Cooling capacity: 463 Watt
- Power consumption: 400 Watt
- Refrigerant: R134a
- Illumination: 1 x 15 Watt
- Wine shelves: optional
- Digital electronic thermostat
- Door locks