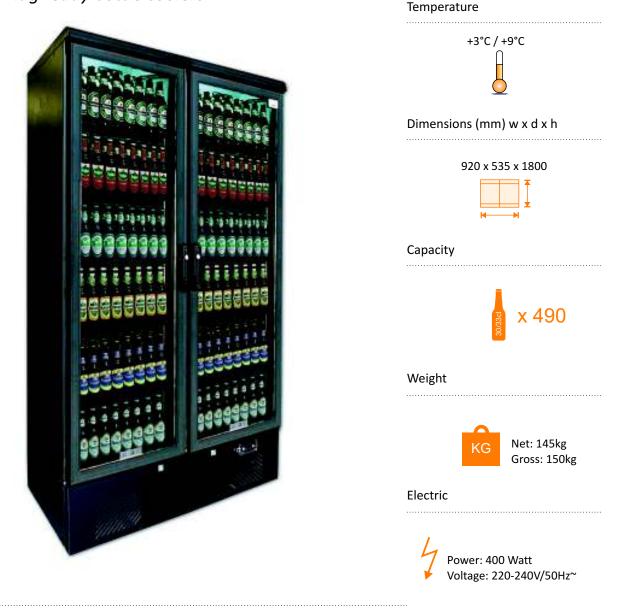

Gamko OSA Maxiglass I Plug ready bottle coolers

## **Specifications**

The MG/500G is a plug ready cooling cabinet with 2 hinged glass door and has a internal volume of 500 ltrs. The cabinet is fitted with five shelves for storage of cans or bottles. Silver skin plate is used for the interior of the cabinet. For the exterior anthracite coloured skin plate is used. Illumination is mounted in the cover. Standard features are: door locks, maintenance free condensor, automatic defrost, exchangeable magnetic gaskets and digital electronic thermostat. The glass doors are double glazed.

- Insulation: 30mm polystyrene ٠
- Cooling capacity: 463 Watt
- Power consumption: 400 Watt
- Refrigerant: R134a
- Illumination:1 x 36 Watt
- Wine shelves: optional
- Digital electronic thermostat
- Door locks