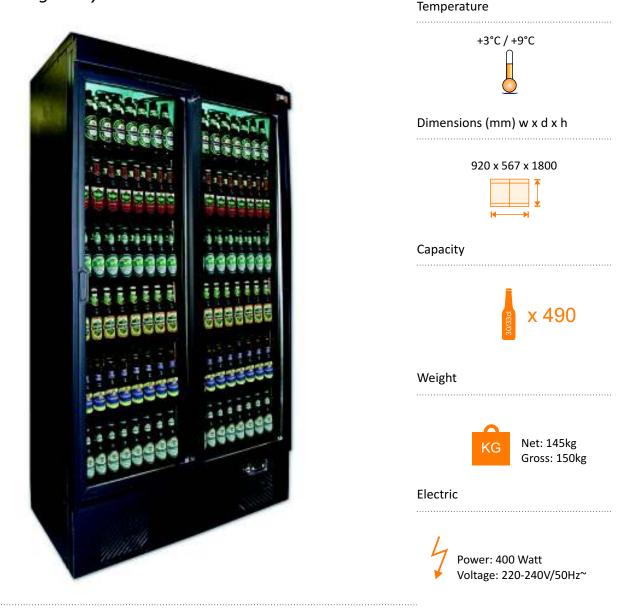

## Specifications

The MG/500SD is a plug ready cooling cabinet with 2 self closing sliding glass door and has a internal volume of 500 ltrs. The cabinet is fitted with five shelves for storage of cans or bottles. Silver skin plate is used for the interior of the cabinet. For the exterior anthracite coloured skin plate is used. Illumination is mounted in the cover. Standard feature are: door locks, maintenance free condensor, digital electronic thermostat. The glass doors are double glazed.

- Insulation: 30mm polystyrene
- Cooling capacity: 463 Watt
- Power consumption: 400 Watt
- Refrigerant: R134a
- Illumination: 1 x 36 Watt
- Wine shelves: optional
- Digital electronic thermostat
- Door locks