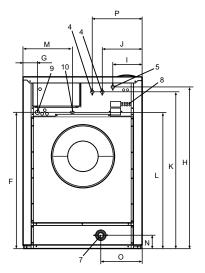

| Water and steam connection                                                                                                                              |                                                                                                                             | W5240H                                                                                                           |  |  |  |  |  |  |
|---------------------------------------------------------------------------------------------------------------------------------------------------------|-----------------------------------------------------------------------------------------------------------------------------|------------------------------------------------------------------------------------------------------------------|--|--|--|--|--|--|
| Water valves<br>Water pressure<br>Capacity at 300 kPa<br>Drain valve<br>Draining capacity<br>Steam valve<br>Steam pressure<br>Liquid detergent supplies | DN<br>kPa<br>I/min<br>ø mm<br>I/min<br>DN<br>kPa                                                                            | 20<br>150-400<br>60<br>75<br>170<br>15<br>300-600<br>5                                                           |  |  |  |  |  |  |
| Floor requirements                                                                                                                                      |                                                                                                                             |                                                                                                                  |  |  |  |  |  |  |
| Frequency of the dynamic force<br>Floor load at max extraction                                                                                          | Hz<br>kN                                                                                                                    | 16.8<br>5.2 ± 1.0                                                                                                |  |  |  |  |  |  |
| Sound levels                                                                                                                                            |                                                                                                                             |                                                                                                                  |  |  |  |  |  |  |
| Sound power level (IEC 60704-2-4)<br>wash<br>extraction                                                                                                 | dB(A)<br>dB(A)                                                                                                              | 65<br>85                                                                                                         |  |  |  |  |  |  |
| Heat emission                                                                                                                                           |                                                                                                                             |                                                                                                                  |  |  |  |  |  |  |
| % of installed power, max                                                                                                                               | 5                                                                                                                           |                                                                                                                  |  |  |  |  |  |  |
| Shipping data                                                                                                                                           |                                                                                                                             |                                                                                                                  |  |  |  |  |  |  |
| Weight                                                                                                                                                  | net, kg<br>crated, kg<br>m³                                                                                                 | 400<br>448<br>1.79                                                                                               |  |  |  |  |  |  |
| Shipping volume                                                                                                                                         | 111-                                                                                                                        | 1.79                                                                                                             |  |  |  |  |  |  |
| Steel base                                                                                                                                              | ~                                                                                                                           |                                                                                                                  |  |  |  |  |  |  |
| Hose kits for water or steam<br>Fluff collector                                                                                                         | x<br>x<br>x                                                                                                                 |                                                                                                                  |  |  |  |  |  |  |
| Dimensions in mm                                                                                                                                        |                                                                                                                             |                                                                                                                  |  |  |  |  |  |  |
| A Width<br>B Depth<br>C Height<br>D<br>E<br>F<br>G<br>G<br>H<br>I<br>J<br>K<br>L<br>M<br>N<br>O<br>P                                                    |                                                                                                                             | 1020<br>915<br>1445<br>500<br>955<br>1155<br>100<br>1360<br>215<br>300<br>1320<br>-<br>510<br>100<br>360<br>1240 |  |  |  |  |  |  |
| <ol> <li>Operating panel</li> <li>Door opening ø 435 mm</li> <li>Detergent box</li> <li>Cold water</li> <li>Hot water</li> </ol>                        | <ul> <li>6 -</li> <li>7 Drain</li> <li>8 Liquid deterger</li> <li>9 Electrical connect</li> <li>10 Steam connect</li> </ul> | ection                                                                                                           |  |  |  |  |  |  |