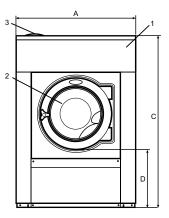

| Water and steam connection                                                                                                                              |                                                                                                                             | W5240H                                                                                                           |  |  |  |  |  |  |
|---------------------------------------------------------------------------------------------------------------------------------------------------------|-----------------------------------------------------------------------------------------------------------------------------|------------------------------------------------------------------------------------------------------------------|--|--|--|--|--|--|
| Water valves<br>Water pressure<br>Capacity at 300 kPa<br>Drain valve<br>Draining capacity<br>Steam valve<br>Steam pressure<br>Liquid detergent supplies | DN<br>kPa<br>I/min<br>ø mm<br>I/min<br>DN<br>kPa                                                                            | 20<br>150-400<br>60<br>75<br>170<br>15<br>300-600<br>5                                                           |  |  |  |  |  |  |
| Floor requirements                                                                                                                                      |                                                                                                                             |                                                                                                                  |  |  |  |  |  |  |
| Frequency of the dynamic force<br>Floor load at max extraction                                                                                          | Hz<br>kN                                                                                                                    | 16.8<br>5.2 ± 1.0                                                                                                |  |  |  |  |  |  |
| Sound levels                                                                                                                                            |                                                                                                                             |                                                                                                                  |  |  |  |  |  |  |
| Sound power level (IEC 60704-2-4)<br>wash<br>extraction                                                                                                 | dB(A)<br>dB(A)                                                                                                              | 65<br>85                                                                                                         |  |  |  |  |  |  |
| Heat emission                                                                                                                                           |                                                                                                                             |                                                                                                                  |  |  |  |  |  |  |
| % of installed power, max                                                                                                                               | 5                                                                                                                           |                                                                                                                  |  |  |  |  |  |  |
| Shipping data                                                                                                                                           |                                                                                                                             |                                                                                                                  |  |  |  |  |  |  |
| Weight                                                                                                                                                  | net, kg<br>crated, kg<br>m³                                                                                                 | 400<br>448<br>1.79                                                                                               |  |  |  |  |  |  |
| Shipping volume                                                                                                                                         | 111-                                                                                                                        | 1.79                                                                                                             |  |  |  |  |  |  |
| Steel base                                                                                                                                              | ~                                                                                                                           |                                                                                                                  |  |  |  |  |  |  |
| Hose kits for water or steam<br>Fluff collector                                                                                                         | x<br>x<br>x                                                                                                                 |                                                                                                                  |  |  |  |  |  |  |
| Dimensions in mm                                                                                                                                        |                                                                                                                             |                                                                                                                  |  |  |  |  |  |  |
| A Width<br>B Depth<br>C Height<br>D<br>E<br>F<br>G<br>G<br>H<br>I<br>J<br>K<br>L<br>M<br>N<br>O<br>P                                                    |                                                                                                                             | 1020<br>915<br>1445<br>500<br>955<br>1155<br>100<br>1360<br>215<br>300<br>1320<br>-<br>510<br>100<br>360<br>1240 |  |  |  |  |  |  |
| <ol> <li>Operating panel</li> <li>Door opening ø 435 mm</li> <li>Detergent box</li> <li>Cold water</li> <li>Hot water</li> </ol>                        | <ul> <li>6 -</li> <li>7 Drain</li> <li>8 Liquid deterger</li> <li>9 Electrical connect</li> <li>10 Steam connect</li> </ul> | ection                                                                                                           |  |  |  |  |  |  |