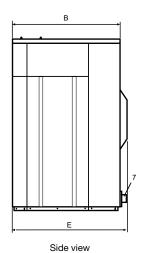

| Water and steam connection                                                                                                                              |                                                                                                                             | W5240H                                                                                                           |  |  |  |  |  |  |
|---------------------------------------------------------------------------------------------------------------------------------------------------------|-----------------------------------------------------------------------------------------------------------------------------|------------------------------------------------------------------------------------------------------------------|--|--|--|--|--|--|
| Water valves<br>Water pressure<br>Capacity at 300 kPa<br>Drain valve<br>Draining capacity<br>Steam valve<br>Steam pressure<br>Liquid detergent supplies | DN<br>kPa<br>I/min<br>ø mm<br>I/min<br>DN<br>kPa                                                                            | 20<br>150-400<br>60<br>75<br>170<br>15<br>300-600<br>5                                                           |  |  |  |  |  |  |
| Floor requirements                                                                                                                                      |                                                                                                                             |                                                                                                                  |  |  |  |  |  |  |
| Frequency of the dynamic force<br>Floor load at max extraction                                                                                          | Hz<br>kN                                                                                                                    | 16.8<br>5.2 ± 1.0                                                                                                |  |  |  |  |  |  |
| Sound levels                                                                                                                                            |                                                                                                                             |                                                                                                                  |  |  |  |  |  |  |
| Sound power level (IEC 60704-2-4)<br>wash<br>extraction                                                                                                 | dB(A)<br>dB(A)                                                                                                              | 65<br>85                                                                                                         |  |  |  |  |  |  |
| Heat emission                                                                                                                                           |                                                                                                                             |                                                                                                                  |  |  |  |  |  |  |
| % of installed power, max                                                                                                                               | 5                                                                                                                           |                                                                                                                  |  |  |  |  |  |  |
| Shipping data                                                                                                                                           |                                                                                                                             |                                                                                                                  |  |  |  |  |  |  |
| Weight                                                                                                                                                  | net, kg<br>crated, kg<br>m³                                                                                                 | 400<br>448<br>1.79                                                                                               |  |  |  |  |  |  |
| Shipping volume                                                                                                                                         | 111-                                                                                                                        | 1.79                                                                                                             |  |  |  |  |  |  |
| Steel base                                                                                                                                              | ~                                                                                                                           |                                                                                                                  |  |  |  |  |  |  |
| Hose kits for water or steam<br>Fluff collector                                                                                                         | x<br>x<br>x                                                                                                                 |                                                                                                                  |  |  |  |  |  |  |
| Dimensions in mm                                                                                                                                        |                                                                                                                             |                                                                                                                  |  |  |  |  |  |  |
| A Width<br>B Depth<br>C Height<br>D<br>E<br>F<br>G<br>G<br>H<br>I<br>J<br>K<br>L<br>M<br>N<br>O<br>P                                                    |                                                                                                                             | 1020<br>915<br>1445<br>500<br>955<br>1155<br>100<br>1360<br>215<br>300<br>1320<br>-<br>510<br>100<br>360<br>1240 |  |  |  |  |  |  |
| <ol> <li>Operating panel</li> <li>Door opening ø 435 mm</li> <li>Detergent box</li> <li>Cold water</li> <li>Hot water</li> </ol>                        | <ul> <li>6 -</li> <li>7 Drain</li> <li>8 Liquid deterger</li> <li>9 Electrical connect</li> <li>10 Steam connect</li> </ul> | ection                                                                                                           |  |  |  |  |  |  |

Front

Rear