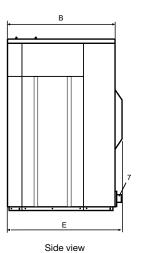

| Water and steam connection                                                                                                         |                                                  | W5300H                                                                                                            |
|------------------------------------------------------------------------------------------------------------------------------------|--------------------------------------------------|-------------------------------------------------------------------------------------------------------------------|
| Water valves Water pressure Capacity at 300 kPa Drain valve Draining capacity Steam valve Steam pressure Liquid detergent supplies | DN<br>kPa<br>I/min<br>ø mm<br>I/min<br>DN<br>kPa | 20<br>150-400<br>60<br>75<br>170<br>15<br>300-600                                                                 |
| Floor requirements                                                                                                                 |                                                  |                                                                                                                   |
| Frequency of the dynamic force Floor load at max extraction                                                                        | Hz<br>kN                                         | 15.8<br>6.2 ± 1.3                                                                                                 |
| Sound levels                                                                                                                       |                                                  |                                                                                                                   |
| Sound power level (IEC 60704-2-4) wash extraction                                                                                  | dB(A)<br>dB(A)                                   | 67<br>84                                                                                                          |
| Heat emission                                                                                                                      |                                                  |                                                                                                                   |
| % of installed power, max                                                                                                          |                                                  | 5                                                                                                                 |
| Shipping data                                                                                                                      |                                                  |                                                                                                                   |
| Weight Shipping volume                                                                                                             | net, kg<br>crated, kg<br>m³                      | 509<br>575<br>2.1                                                                                                 |
| Accessories                                                                                                                        |                                                  |                                                                                                                   |
| Steel base<br>Hose kits for water or steam<br>Fluff collector                                                                      |                                                  | x<br>x<br>x                                                                                                       |
| Dimensions in mm                                                                                                                   |                                                  |                                                                                                                   |
| A Width B Depth C Height D E F G H I J K L M N O P                                                                                 |                                                  | 1020<br>1060<br>1445<br>500<br>1135<br>1155<br>100<br>1360<br>215<br>300<br>1320<br>-<br>330<br>100<br>360<br>380 |
| <ul><li>2 Door opening ø 435 mm</li><li>3 Detergent box</li></ul>                                                                  | 6 - 7 Drain 8 Liquid deterger                    |                                                                                                                   |