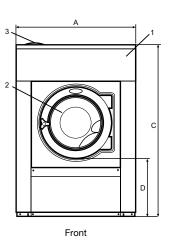

| Water and steam connection                                                                                                         |                                                  | W5300H                                                                                                            |
|------------------------------------------------------------------------------------------------------------------------------------|--------------------------------------------------|-------------------------------------------------------------------------------------------------------------------|
| Water valves Water pressure Capacity at 300 kPa Drain valve Draining capacity Steam valve Steam pressure Liquid detergent supplies | DN<br>kPa<br>I/min<br>ø mm<br>I/min<br>DN<br>kPa | 20<br>150-400<br>60<br>75<br>170<br>15<br>300-600                                                                 |
| Floor requirements                                                                                                                 |                                                  |                                                                                                                   |
| Frequency of the dynamic force Floor load at max extraction                                                                        | Hz<br>kN                                         | 15.8<br>6.2 ± 1.3                                                                                                 |
| Sound levels                                                                                                                       |                                                  |                                                                                                                   |
| Sound power level (IEC 60704-2-4) wash extraction                                                                                  | dB(A)<br>dB(A)                                   | 67<br>84                                                                                                          |
| Heat emission                                                                                                                      |                                                  |                                                                                                                   |
| % of installed power, max                                                                                                          |                                                  | 5                                                                                                                 |
| Shipping data                                                                                                                      |                                                  |                                                                                                                   |
| Weight Shipping volume                                                                                                             | net, kg<br>crated, kg<br>m³                      | 509<br>575<br>2.1                                                                                                 |
| Accessories                                                                                                                        |                                                  |                                                                                                                   |
| Steel base<br>Hose kits for water or steam<br>Fluff collector                                                                      |                                                  | x<br>x<br>x                                                                                                       |
| Dimensions in mm                                                                                                                   |                                                  |                                                                                                                   |
| A Width B Depth C Height D E F G H I J K L M N O P                                                                                 |                                                  | 1020<br>1060<br>1445<br>500<br>1135<br>1155<br>100<br>1360<br>215<br>300<br>1320<br>-<br>330<br>100<br>360<br>380 |
| <ul><li>2 Door opening ø 435 mm</li><li>3 Detergent box</li></ul>                                                                  | 6 - 7 Drain 8 Liquid deterger                    |                                                                                                                   |

Cold water Hot water

9 Electrical connection

10 Steam connection

Front and side panels in light grey and blue (RAL 260 70 05, 250 60 30)

Rear