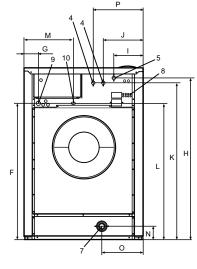

| Water and steam connection                                                                                                         |                                                  | W5300H                                                                                                            |
|------------------------------------------------------------------------------------------------------------------------------------|--------------------------------------------------|-------------------------------------------------------------------------------------------------------------------|
| Water valves Water pressure Capacity at 300 kPa Drain valve Draining capacity Steam valve Steam pressure Liquid detergent supplies | DN<br>kPa<br>I/min<br>ø mm<br>I/min<br>DN<br>kPa | 20<br>150-400<br>60<br>75<br>170<br>15<br>300-600                                                                 |
| Floor requirements                                                                                                                 |                                                  |                                                                                                                   |
| Frequency of the dynamic force Floor load at max extraction                                                                        | Hz<br>kN                                         | 15.8<br>6.2 ± 1.3                                                                                                 |
| Sound levels                                                                                                                       |                                                  |                                                                                                                   |
| Sound power level (IEC 60704-2-4) wash extraction                                                                                  | dB(A)<br>dB(A)                                   | 67<br>84                                                                                                          |
| Heat emission                                                                                                                      |                                                  |                                                                                                                   |
| % of installed power, max                                                                                                          |                                                  | 5                                                                                                                 |
| Shipping data                                                                                                                      |                                                  |                                                                                                                   |
| Weight Shipping volume                                                                                                             | net, kg<br>crated, kg<br>m³                      | 509<br>575<br>2.1                                                                                                 |
| Accessories                                                                                                                        |                                                  |                                                                                                                   |
| Steel base<br>Hose kits for water or steam<br>Fluff collector                                                                      |                                                  | x<br>x<br>x                                                                                                       |
| Dimensions in mm                                                                                                                   |                                                  |                                                                                                                   |
| A Width B Depth C Height D E F G H I J K L M N O P                                                                                 |                                                  | 1020<br>1060<br>1445<br>500<br>1135<br>1155<br>100<br>1360<br>215<br>300<br>1320<br>-<br>330<br>100<br>360<br>380 |
| <ul><li>2 Door opening ø 435 mm</li><li>3 Detergent box</li></ul>                                                                  | 6 - 7 Drain 8 Liquid deterger                    |                                                                                                                   |

Cold water Hot water

9 Electrical connection

10 Steam connection

Front and side panels in light grey and blue (RAL 260 70 05, 250 60 30)

Rear