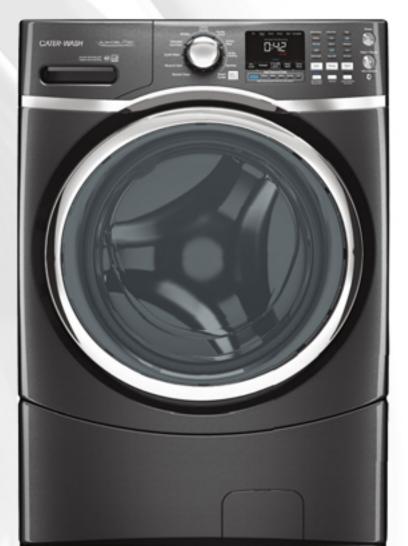

## **Setting Up Your Rug Washing Business**

Rug washing can be extreamly profitable, with the Cater-Wash machines hold an A++ energy rating so have low running costs. Many people are put off by the 3 phase electric and the installation requirements for some equine washing machines which is why the Cater-Wash machine are installed just like a domestic machine. With just a 13amp plug and cold water feed the machines will heat there own water thus not having to rely on the temperature of your hot water.

#### 14kg Washing Machine

The 14kg washing machine will wash up to 6'6ft rugs. We reccomend this machine for horses up to 16.2hh. The machine features extra soil levels for washing really heavly soiled rugs and a large drain filter to clean out any hair and debris. It also has a quick wash of only 39 minutes, we recommend this cycle for washing daily items such as boots/ bandages and saddle pads.The machine also features a tub clean cycle where the machine will clean itself with 250ml of bleach in the drum. This will keep the machine odour free and like new.

#### 18kg Washing Machine

The 18kg machine will wash up to 7ft rugs. As well as featuring the extra soil level, heavy duty filter and tub clean the 18kg has a pre wash setting and pre wash compartment in the detergent draw which will wash with cold water before the main cycle begins. This machine also hosts an add steam setting which can help to loosen stains and odours leaving outstanding wash results every wash.