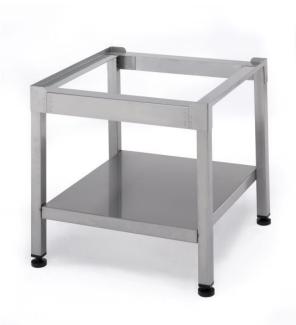

## SALES DESCRIPTION

Specially designed for Sammic dishwashers

Available in different sizes to fit each Sammic front loading glass- and dishwasher.

- ✓ Best quality stainless steel construction.
- ✓ Rubber feet.
- ✓ Complete with undershelf for dishwasher racks.

## AVAILABLE MODELS

|  | 1310015 | Stand for mod.35 (445x445x440)    |
|--|---------|-----------------------------------|
|  | 1310014 | Stand for mod.40-41 (485x495x440) |
|  | 1310013 | Stand for mod.45 (545x530x440)    |
|  | 1310012 | Stand for mod.50-60 (615x570x440) |
|  |         |                                   |