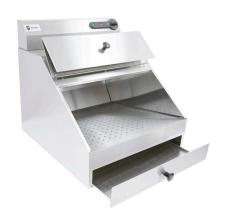

## **CHIP SCUTTLE**

The Parry 1925 chip scuttle is an attractive and hygienic solution for storage of chips and fries, once cooked. Featuring a perforated base plate, the chips are kept warm, crispy and ready to serve. Made from stainless steel and with simple dial controls, the scuttle is incredibly easy to use and helps preserve food quality and reduce waste.

## **KEY FEATURES**

- Countertop
- Folding hinged lid
- Removable drain plate
- Removable drip tray
- Manufactured from high grade stainless steel
- Simmerstat control
- Supplied with a 13amp plug

**AVAILABLE ACCESSORIES** 