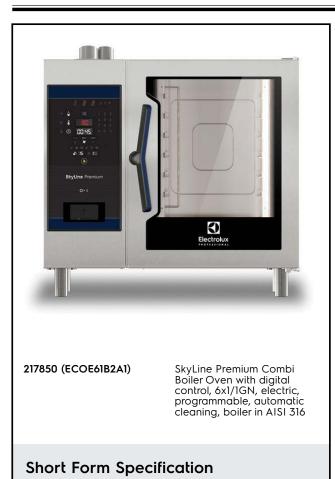

## FROFESSIONAL

SkyLine Premium Electric Combi Oven 6GN1/1

Item No.

Combi oven with digital interface with guided selection.

- Built-in steam generator (in s/s 316L) with real humidity control based upon Lambda Sensor.

- OptiFlow air distribution system to achieve maximum performance with 5 fan speed levels.

- SkyClean: Automatic and built-in self cleaning system with integrated descale of the steam generator. 5 automatic cycles (soft, medium, strong, extra strong, rinse-only).

- Cooking modes: Programs (a maximum of 100 recipes can be stored); Manual (steam, combi and convection cycles); EcoDelta cooking cycle; Regeneration cycle.

- Automatic backup mode to avoid downtime.

- USB port to download HACCP data, programs and settings. Connectivity ready.

- Single sensor core temperature probe.
- Double-glass door with LED lights.
- Stainless steel construction throughout.
- Supplied with n.1 tray rack 1/1 GN, 67 mm pitch.

| ITEM #  |      |  |
|---------|------|--|
| MODEL # | <br> |  |
| NAME #  |      |  |
| SIS #   |      |  |
| AIA #   |      |  |