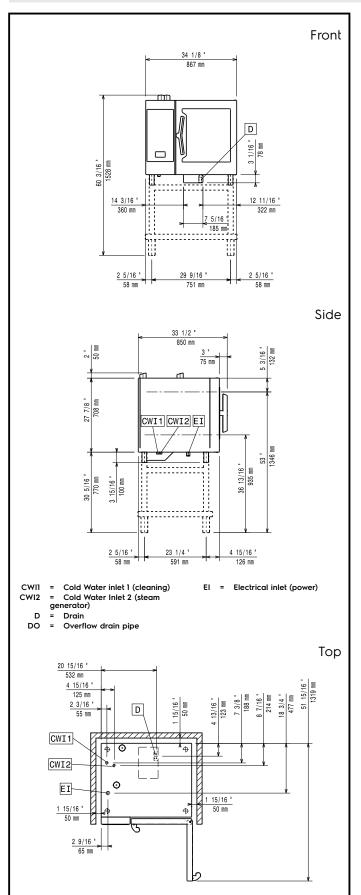

| PNC 925007 |  |
| <ul> <li>Potato baker for 28 potatoes, GN 1/1</li> </ul>                    | PNC 925008 |  |
| <ul> <li>Non-stick universal pan, GN 1/2,<br/>H=20mm</li> </ul>             | PNC 925009 |  |
| <ul> <li>Non-stick universal pan, GN 1/2,<br/>H=40mm</li> </ul>             | PNC 925010 |  |
| <ul> <li>Non-stick universal pan, GN 1/2,<br/>H=60mm</li> </ul>             | PNC 925011 |  |
| Compatibility kit for installation on                                       | PNC 930217 |  |

 Compatibility kit for installation on PNC 930217 previous base GN 1/1



The company reserves the right to make modifications to the products without prior notice. All information correct at time of printing.

## Electrolux PROFESSIONAL

#### SkyLine Premium Electric Combi Oven 6GN1/1



(Intertek

#### Electric

| Supply voltage:                                                                                                                                                                             |                                                               |
|---------------------------------------------------------------------------------------------------------------------------------------------------------------------------------------------|---------------------------------------------------------------|
| 217850 (ECOE61B2A1)                                                                                                                                                                         | 380-415 V/3N ph/50-60 Hz                                      |
| El