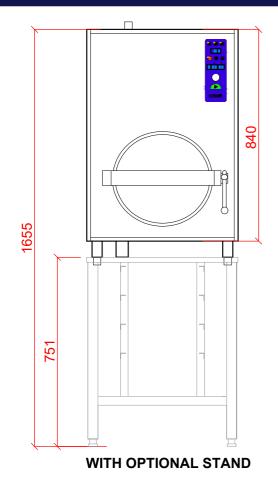

HOBART UK, SOUTHGATE WAY, ORTON SOUTHGATE, PETERBOROUGH. PE2 6GN 0844 888 7777 www.hobartuk.com

Pressure Steamer 305GB-10

| Device Number | Description                                       | Electric                                                                        | Notes                                                                            |                                             |                                                                                                                                                        |
|---------------|---------------------------------------------------|---------------------------------------------------------------------------------|----------------------------------------------------------------------------------|---------------------------------------------|--------------------------------------------------------------------------------------------------------------------------------------------------------|
| 305GB-10      | Pressure Steamer Single<br>Chamber to suit GN 1/1 | 400/50/3 + N + E<br>27.0kW (switchable to 18kW)<br>Fuse at 50A/phase(32A/phase) | ELECTRICAL CONNECTION     1 SOFT WATER INLET 3/4" BSP     2 WATER INLET 3/4" BSP | DRAIN 1"BSP  WE WATER CONDENSE BOX 3/4" BSP | NOTE: Water Inlet Pressure min 1.7bar max 10bar Water supply is via internal WRAS approved valve.  EST WEIGHT 88Kgs ALL SERVICES ENTER FROM BELOW UNIT |
|               |                                                   |                                                                                 |                                                                                  |                                             | PLOT SCALE: 1:15 @ A4                                                                                                                                  |