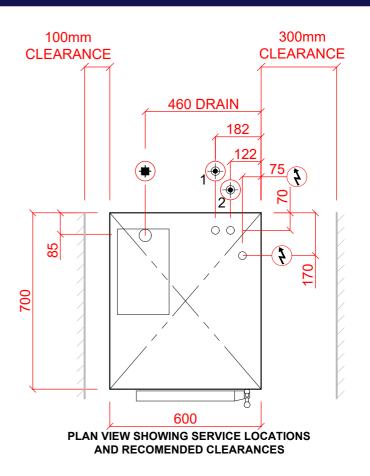

| Device Number | Description                                       | Electric                                                                        | Notes                                                                            |                                             |                                                                                                                                                        |
|---------------|---------------------------------------------------|---------------------------------------------------------------------------------|----------------------------------------------------------------------------------|---------------------------------------------|--------------------------------------------------------------------------------------------------------------------------------------------------------|
| 305GB-10      | Pressure Steamer Single<br>Chamber to suit GN 1/1 | 400/50/3 + N + E<br>27.0kW (switchable to 18kW)<br>Fuse at 50A/phase(32A/phase) | ELECTRICAL CONNECTION     1 SOFT WATER INLET 3/4" BSP     2 WATER INLET 3/4" BSP | DRAIN 1"BSP  WE WATER CONDENSE BOX 3/4" BSP | NOTE: Water Inlet Pressure min 1.7bar max 10bar Water supply is via internal WRAS approved valve.  EST WEIGHT 88Kgs ALL SERVICES ENTER FROM BELOW UNIT |
|               |                                                   |                                                                                 |                                                                                  |                                             | PLOT SCALE: 1:15 @ A4                                                                                                                                  |