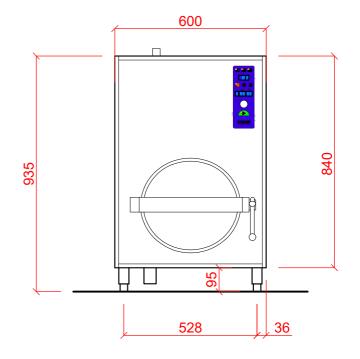

| Device Number | Description                                       | Electric                                                                        | Notes                                                                            |                                             |                                                                                                                                                        |
|---------------|---------------------------------------------------|---------------------------------------------------------------------------------|----------------------------------------------------------------------------------|---------------------------------------------|--------------------------------------------------------------------------------------------------------------------------------------------------------|
| 305GB-10      | Pressure Steamer Single<br>Chamber to suit GN 1/1 | 400/50/3 + N + E<br>27.0kW (switchable to 18kW)<br>Fuse at 50A/phase(32A/phase) | ELECTRICAL CONNECTION     1 SOFT WATER INLET 3/4" BSP     2 WATER INLET 3/4" BSP | DRAIN 1"BSP  WE WATER CONDENSE BOX 3/4" BSP | NOTE: Water Inlet Pressure min 1.7bar max 10bar Water supply is via internal WRAS approved valve.  EST WEIGHT 88Kgs ALL SERVICES ENTER FROM BELOW UNIT |
|               |                                                   |                                                                                 |                                                                                  |                                             | PLOT SCALE: 1:15 @ A4                                                                                                                                  |