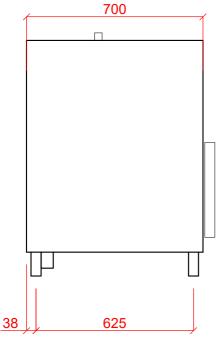

| Device Number | Description                                       | Electric                                                                        | Notes                                                                            |                                             |                                                                                                                                                        |
|---------------|---------------------------------------------------|---------------------------------------------------------------------------------|----------------------------------------------------------------------------------|---------------------------------------------|--------------------------------------------------------------------------------------------------------------------------------------------------------|
| 305GB-10      | Pressure Steamer Single<br>Chamber to suit GN 1/1 | 400/50/3 + N + E<br>27.0kW (switchable to 18kW)<br>Fuse at 50A/phase(32A/phase) | ELECTRICAL CONNECTION     1 SOFT WATER INLET 3/4" BSP     2 WATER INLET 3/4" BSP | DRAIN 1"BSP  WE WATER CONDENSE BOX 3/4" BSP | NOTE: Water Inlet Pressure min 1.7bar max 10bar Water supply is via internal WRAS approved valve.  EST WEIGHT 88Kgs ALL SERVICES ENTER FROM BELOW UNIT |
|               |                                                   |                                                                                 |                                                                                  |                                             | PLOT SCALE: 1:15 @ A4                                                                                                                                  |