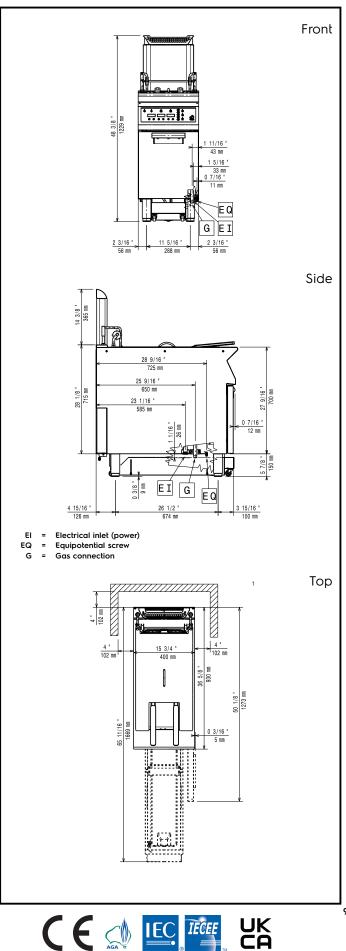

## Modular Cooking Range Line 900XP One Well Gas Fryer 23 liter with Electronic Programmable control and Oil filtering

| Electric                                     |                                             |
|----------------------------------------------|---------------------------------------------|
| Total watts:                                 | 0.1kW                                       |
| Supply voltage:<br>391334 (E9KKIBBAMCG)      | 220-240 V/1 ph/50 Hz                        |
| 391376 (E9KKIQBAMCG)                         | 220-240 V/1 ph/60 Hz                        |
| Gas                                          |                                             |
| Gas Power:                                   | 26 kW                                       |
| Standard gas delivery:<br>Gas Type Option:   | Natural Gas G20 (20mbar)<br>LPG;Natural Gas |
| Gas Inlet:                                   | 1/2"                                        |
| Key Information:                             |                                             |
| Usable well dimensions                       |                                             |
| (width):                                     | 340 mm                                      |
| Usable well dimensions<br>(height):          | 575 mm                                      |
| Usable well dimensions                       | (00)                                        |
| (depth):                                     | 400 mm                                      |
| Well capacity:                               | 21 It MIN; 23 It MAX                        |
| Performance*:                                | 36.5 kg\hr                                  |
| Thermostat Range:                            | 110 °C MIN; 190 °C MAX                      |
| Net weight:                                  | 87 kg                                       |
| Shipping weight:                             |                                             |
| 391334 (E9KKIBBAMCG)                         | 100 kg                                      |
| 391376 (E9KKIQBAMCG)                         | 99 kg                                       |
| Shipping height:                             | 1/00                                        |
| 391334 (E9KKIBBAMCG)                         | 1480 mm                                     |
| 391376 (E9KKIQBAMCG)                         | 1360 mm                                     |
| Shipping width:                              | 460 mm                                      |
| Shipping depth:                              | 1020 mm                                     |
| Shipping volume:                             | $0.60 \text{ m}^3$                          |
| 391334 (E9KKIBBAMCG)<br>391376 (E9KKIQBAMCG) | 0.69 m³<br>0.64 m³                          |
| JAIJO (CANNIGDAMCG)                          | 0.04 111-                                   |

If appliance is set up or next to or against temperature sensitive furniture or similar, a safety gap of approximately 150 mm should be maintained or some form of heat insulation fitted.

\*Based on: Certification group: ASTM F1361-Deep fat fryers GF91R23