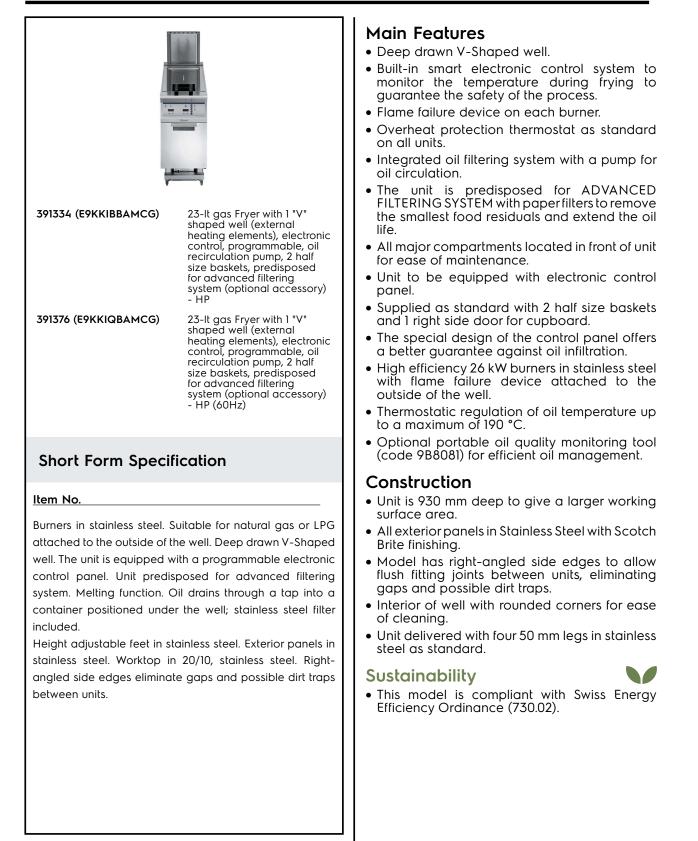

## Modular Cooking Range Line 900XP One Well Gas Fryer 23 liter with Electronic Programmable control and Oil filtering

PNC 206209

| Included Accessories                                                                                                                |                |        |   | • Extension pipe for oil drainage for fryers                                                                                                                                                                                                                                                                                                                                                                                                                                                                                                                                                                                                                                                                                                                                                                                                                                                                                                                                                                                                                                                                                                                                                                                                                                                                                                                                                                                                                                                                                                                                                                                                                                                                                                                                                                                                                                                                                                                                                                                                                                                                              |
|-------------------------------------------------------------------------------------------------------------------------------------|----------------|--------|---|---------------------------------------------------------------------------------------------------------------------------------------------------------------------------------------------------------------------------------------------------------------------------------------------------------------------------------------------------------------------------------------------------------------------------------------------------------------------------------------------------------------------------------------------------------------------------------------------------------------------------------------------------------------------------------------------------------------------------------------------------------------------------------------------------------------------------------------------------------------------------------------------------------------------------------------------------------------------------------------------------------------------------------------------------------------------------------------------------------------------------------------------------------------------------------------------------------------------------------------------------------------------------------------------------------------------------------------------------------------------------------------------------------------------------------------------------------------------------------------------------------------------------------------------------------------------------------------------------------------------------------------------------------------------------------------------------------------------------------------------------------------------------------------------------------------------------------------------------------------------------------------------------------------------------------------------------------------------------------------------------------------------------------------------------------------------------------------------------------------------------|
| litre fryer to remove particles of                                                                                                  | PNC 2          | 00086  |   | • Electric heating kit for cupboards (only for 391334)                                                                                                                                                                                                                                                                                                                                                                                                                                                                                                                                                                                                                                                                                                                                                                                                                                                                                                                                                                                                                                                                                                                                                                                                                                                                                                                                                                                                                                                                                                                                                                                                                                                                                                                                                                                                                                                                                                                                                                                                                                                                    |
| grease and food residuals) - 900XP                                                                                                  |                | 0/750  |   | Back handrail 800 mm (only for                                                                                                                                                                                                                                                                                                                                                                                                                                                                                                                                                                                                                                                                                                                                                                                                                                                                                                                                                                                                                                                                                                                                                                                                                                                                                                                                                                                                                                                                                                                                                                                                                                                                                                                                                                                                                                                                                                                                                                                                                                                                                            |
| · · ·                                                                                                                               | PNC 2<br>PNC 9 |        |   | 391376)<br>Back bandrail 1200 mm (only for                                                                                                                                                                                                                                                                                                                                                                                                                                                                                                                                                                                                                                                                                                                                                                                                                                                                                                                                                                                                                                                                                                                                                                                                                                                                                                                                                                                                                                                                                                                                                                                                                                                                                                                                                                                                                                                                                                                                                                                                                                                                                |
| fryers                                                                                                                              | FINC 9         | 27225  |   | <ul> <li>Back handrail 1200 mm (only for 391376)</li> </ul>                                                                                                                                                                                                                                                                                                                                                                                                                                                                                                                                                                                                                                                                                                                                                                                                                                                                                                                                                                                                                                                                                                                                                                                                                                                                                                                                                                                                                                                                                                                                                                                                                                                                                                                                                                                                                                                                                                                                                                                                                                                               |
| <b>Optional Accessories</b>                                                                                                         |                |        |   | • Flue condenser for 1/2 module, 120 mm diameter                                                                                                                                                                                                                                                                                                                                                                                                                                                                                                                                                                                                                                                                                                                                                                                                                                                                                                                                                                                                                                                                                                                                                                                                                                                                                                                                                                                                                                                                                                                                                                                                                                                                                                                                                                                                                                                                                                                                                                                                                                                                          |
| • Kit for advanced filtration system for                                                                                            | PNC 2          | 200084 |   | Door for open base cupboard                                                                                                                                                                                                                                                                                                                                                                                                                                                                                                                                                                                                                                                                                                                                                                                                                                                                                                                                                                                                                                                                                                                                                                                                                                                                                                                                                                                                                                                                                                                                                                                                                                                                                                                                                                                                                                                                                                                                                                                                                                                                                               |
| 23-litre fryer, allowing to remove the<br>smallest food residuals and extend<br>oil life - 900XP                                    |                |        |   | Base support for feet or wheels     (lateral) for 23lt fryers, pasta     action of the second s |
| • Pack of paper filter (100 pieces) for                                                                                             | PNC 2          | 200085 |   | cookers and refrigerated bases (900XP)                                                                                                                                                                                                                                                                                                                                                                                                                                                                                                                                                                                                                                                                                                                                                                                                                                                                                                                                                                                                                                                                                                                                                                                                                                                                                                                                                                                                                                                                                                                                                                                                                                                                                                                                                                                                                                                                                                                                                                                                                                                                                    |
| advanced filtration system for 23-<br>litre fryer - 900XP                                                                           |                |        | _ | <ul> <li>Rear paneling - 600mm<br/>(700/900XP) (only for 391376)</li> </ul>                                                                                                                                                                                                                                                                                                                                                                                                                                                                                                                                                                                                                                                                                                                                                                                                                                                                                                                                                                                                                                                                                                                                                                                                                                                                                                                                                                                                                                                                                                                                                                                                                                                                                                                                                                                                                                                                                                                                                                                                                                               |
| <ul> <li>Stainless steel oil filter for 23-litre<br/>fryer to remove particles of grease<br/>and food residuals) - 900XP</li> </ul> | PNC 2          | 200086 |   | <ul> <li>Rear paneling - 800mm (700/900)<br/>(only for 391376)</li> </ul>                                                                                                                                                                                                                                                                                                                                                                                                                                                                                                                                                                                                                                                                                                                                                                                                                                                                                                                                                                                                                                                                                                                                                                                                                                                                                                                                                                                                                                                                                                                                                                                                                                                                                                                                                                                                                                                                                                                                                                                                                                                 |
| • Kit for 23-litre fryer, drain extension                                                                                           | PNC 2          | 200087 |   | • Rear paneling - 1000mm (700/900)<br>(only for 391376)                                                                                                                                                                                                                                                                                                                                                                                                                                                                                                                                                                                                                                                                                                                                                                                                                                                                                                                                                                                                                                                                                                                                                                                                                                                                                                                                                                                                                                                                                                                                                                                                                                                                                                                                                                                                                                                                                                                                                                                                                                                                   |
| in high resistant elastometer with<br>stainless steel extremites to drain oil<br>- 900XP                                            |                |        |   | <ul> <li>Rear paneling - 1200mm (700/900)<br/>(only for 391376)</li> </ul>                                                                                                                                                                                                                                                                                                                                                                                                                                                                                                                                                                                                                                                                                                                                                                                                                                                                                                                                                                                                                                                                                                                                                                                                                                                                                                                                                                                                                                                                                                                                                                                                                                                                                                                                                                                                                                                                                                                                                                                                                                                |
| Lid for oil container for 23   Fryers<br>(only for 391376)                                                                          | PNC 2          | 200171 |   | • Kit G.25.3 (NI) gas nozzles for 900 fryers (only for 391334)                                                                                                                                                                                                                                                                                                                                                                                                                                                                                                                                                                                                                                                                                                                                                                                                                                                                                                                                                                                                                                                                                                                                                                                                                                                                                                                                                                                                                                                                                                                                                                                                                                                                                                                                                                                                                                                                                                                                                                                                                                                            |
| Junction sealing kit                                                                                                                | PNC 2          | 206086 |   | • 2 side covering panels for free                                                                                                                                                                                                                                                                                                                                                                                                                                                                                                                                                                                                                                                                                                                                                                                                                                                                                                                                                                                                                                                                                                                                                                                                                                                                                                                                                                                                                                                                                                                                                                                                                                                                                                                                                                                                                                                                                                                                                                                                                                                                                         |
| • Draught diverter, 120 mm diameter                                                                                                 | PNC 2          | 206126 |   | standing appliances                                                                                                                                                                                                                                                                                                                                                                                                                                                                                                                                                                                                                                                                                                                                                                                                                                                                                                                                                                                                                                                                                                                                                                                                                                                                                                                                                                                                                                                                                                                                                                                                                                                                                                                                                                                                                                                                                                                                                                                                                                                                                                       |
| <ul> <li>Matching ring for flue condenser,<br/>120 mm diameter</li> </ul>                                                           | PNC 2          | 206127 |   | • Sediment collection tray for 23-litre fryer (to be put in the well)                                                                                                                                                                                                                                                                                                                                                                                                                                                                                                                                                                                                                                                                                                                                                                                                                                                                                                                                                                                                                                                                                                                                                                                                                                                                                                                                                                                                                                                                                                                                                                                                                                                                                                                                                                                                                                                                                                                                                                                                                                                     |
| • Kit 4 wheels - 2 swivelling with                                                                                                  | PNC 2          | 206135 |   | • 2 half size baskets for 18/23 lt fryers                                                                                                                                                                                                                                                                                                                                                                                                                                                                                                                                                                                                                                                                                                                                                                                                                                                                                                                                                                                                                                                                                                                                                                                                                                                                                                                                                                                                                                                                                                                                                                                                                                                                                                                                                                                                                                                                                                                                                                                                                                                                                 |
| brake - it is mandatory to install                                                                                                  |                |        | _ | <ul> <li>Pressure regulator for gas units</li> </ul>                                                                                                                                                                                                                                                                                                                                                                                                                                                                                                                                                                                                                                                                                                                                                                                                                                                                                                                                                                                                                                                                                                                                                                                                                                                                                                                                                                                                                                                                                                                                                                                                                                                                                                                                                                                                                                                                                                                                                                                                                                                                      |
| Base support and wheels (only for 391334)                                                                                           |                |        |   | • 1 full size basket for 18/23 lt fryers                                                                                                                                                                                                                                                                                                                                                                                                                                                                                                                                                                                                                                                                                                                                                                                                                                                                                                                                                                                                                                                                                                                                                                                                                                                                                                                                                                                                                                                                                                                                                                                                                                                                                                                                                                                                                                                                                                                                                                                                                                                                                  |
| Flanged feet kit                                                                                                                    | PNC 2          | 206136 |   | Unclogging rod for 23lt fryers     drainage pipe                                                                                                                                                                                                                                                                                                                                                                                                                                                                                                                                                                                                                                                                                                                                                                                                                                                                                                                                                                                                                                                                                                                                                                                                                                                                                                                                                                                                                                                                                                                                                                                                                                                                                                                                                                                                                                                                                                                                                                                                                                                                          |
| <ul> <li>Frontal kicking strip for concrete<br/>installation, 400mm (only for 391376)</li> </ul>                                    |                | 206147 |   | <ul> <li>Deflector for floured products for<br/>23lt fryers</li> </ul>                                                                                                                                                                                                                                                                                                                                                                                                                                                                                                                                                                                                                                                                                                                                                                                                                                                                                                                                                                                                                                                                                                                                                                                                                                                                                                                                                                                                                                                                                                                                                                                                                                                                                                                                                                                                                                                                                                                                                                                                                                                    |
| • Frontal kicking strip for concrete installation, 800mm (only for 391376)                                                          | PNC 2          | 206148 |   |                                                                                                                                                                                                                                                                                                                                                                                                                                                                                                                                                                                                                                                                                                                                                                                                                                                                                                                                                                                                                                                                                                                                                                                                                                                                                                                                                                                                                                                                                                                                                                                                                                                                                                                                                                                                                                                                                                                                                                                                                                                                                                                           |
| <ul> <li>Frontal kicking strip for concrete<br/>installation, 1000mm (only for</li> </ul>                                           | PNC 2          | 206150 |   |                                                                                                                                                                                                                                                                                                                                                                                                                                                                                                                                                                                                                                                                                                                                                                                                                                                                                                                                                                                                                                                                                                                                                                                                                                                                                                                                                                                                                                                                                                                                                                                                                                                                                                                                                                                                                                                                                                                                                                                                                                                                                                                           |
| 391376)                                                                                                                             |                | 0 (151 |   |                                                                                                                                                                                                                                                                                                                                                                                                                                                                                                                                                                                                                                                                                                                                                                                                                                                                                                                                                                                                                                                                                                                                                                                                                                                                                                                                                                                                                                                                                                                                                                                                                                                                                                                                                                                                                                                                                                                                                                                                                                                                                                                           |
| <ul> <li>Frontal kicking strip for concrete<br/>installation, 1200mm (only for<br/>391376)</li> </ul>                               | PNC 2          | 206151 |   |                                                                                                                                                                                                                                                                                                                                                                                                                                                                                                                                                                                                                                                                                                                                                                                                                                                                                                                                                                                                                                                                                                                                                                                                                                                                                                                                                                                                                                                                                                                                                                                                                                                                                                                                                                                                                                                                                                                                                                                                                                                                                                                           |
| <ul> <li>Frontal kicking strip for concrete<br/>installation, 1600mm (only for<br/>391376)</li> </ul>                               | PNC 2          | 206152 |   |                                                                                                                                                                                                                                                                                                                                                                                                                                                                                                                                                                                                                                                                                                                                                                                                                                                                                                                                                                                                                                                                                                                                                                                                                                                                                                                                                                                                                                                                                                                                                                                                                                                                                                                                                                                                                                                                                                                                                                                                                                                                                                                           |
| • Support for bridge type installation, 400mm (only for 391376)                                                                     | PNC 2          | 206154 |   |                                                                                                                                                                                                                                                                                                                                                                                                                                                                                                                                                                                                                                                                                                                                                                                                                                                                                                                                                                                                                                                                                                                                                                                                                                                                                                                                                                                                                                                                                                                                                                                                                                                                                                                                                                                                                                                                                                                                                                                                                                                                                                                           |
| <ul> <li>Pair of side kicking strips (not for refr-freezer base)</li> </ul>                                                         | PNC 2          | 206180 |   |                                                                                                                                                                                                                                                                                                                                                                                                                                                                                                                                                                                                                                                                                                                                                                                                                                                                                                                                                                                                                                                                                                                                                                                                                                                                                                                                                                                                                                                                                                                                                                                                                                                                                                                                                                                                                                                                                                                                                                                                                                                                                                                           |
| <ul> <li>2 panels for service duct for single installation (only for 391376)</li> </ul>                                             | PNC 2          | 206181 |   |                                                                                                                                                                                                                                                                                                                                                                                                                                                                                                                                                                                                                                                                                                                                                                                                                                                                                                                                                                                                                                                                                                                                                                                                                                                                                                                                                                                                                                                                                                                                                                                                                                                                                                                                                                                                                                                                                                                                                                                                                                                                                                                           |
| Hygienic lid for 23lt fryers                                                                                                        | PNC 2          | 206201 |   |                                                                                                                                                                                                                                                                                                                                                                                                                                                                                                                                                                                                                                                                                                                                                                                                                                                                                                                                                                                                                                                                                                                                                                                                                                                                                                                                                                                                                                                                                                                                                                                                                                                                                                                                                                                                                                                                                                                                                                                                                                                                                                                           |
| • 2 panels for service duct for back to back installation (only for 391376)                                                         | PNC 2          | 206202 |   |                                                                                                                                                                                                                                                                                                                                                                                                                                                                                                                                                                                                                                                                                                                                                                                                                                                                                                                                                                                                                                                                                                                                                                                                                                                                                                                                                                                                                                                                                                                                                                                                                                                                                                                                                                                                                                                                                                                                                                                                                                                                                                                           |
| Frontal kicking strip for 23lt fryers in                                                                                            | PNC 2          | 206203 |   |                                                                                                                                                                                                                                                                                                                                                                                                                                                                                                                                                                                                                                                                                                                                                                                                                                                                                                                                                                                                                                                                                                                                                                                                                                                                                                                                                                                                                                                                                                                                                                                                                                                                                                                                                                                                                                                                                                                                                                                                                                                                                                                           |