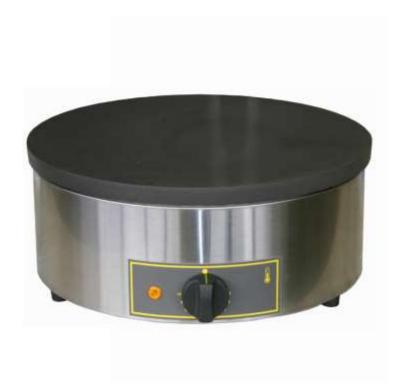

## **400CFE**

The simple design of the 400CFE gives you greater mobility without sacrificing performance. Specially designed with spiral elements to distribute heat evenly, essential when making the perfect crepe. The hard enamelled cast iron plate provides a smooth, hard wearing cooking surface to make not just delicious, moist, golden pancakes but also chapatti, blini etc.

Features: "power on neon", thermostat controlled

| Weight               | 14kg          |
|----------------------|---------------|
| Dimensions (mm)      | 400 dia x 160 |
| Power                | зкw           |
| Cooking Surface (mm) | 400           |
| Temp C (min)         | 50            |
| Temp C (max)         | 320           |