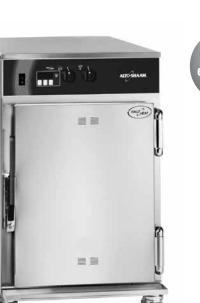

ITEM NO.

÷

500-TH-II LOW TEMPERATURE COOK & HOLD OVEN

•HALO HEAT . . . a controlled, uniform heat source that maintains close temperature tolerances throughout the cooking and holding function. Offers uniform and consistent cooking on a daily basis, low shrinkage of bulk or portion-cut protein items, higher food moisture content, and significantly longer holding life.

Single compartment oven with 20 gauge stainless steel exterior and door with magnetic door latch. Oven is equipped with two (2) stainless steel side racks with eleven (11) pan positions spaced on 1-3/8" (35mm) centers, two (2) stainless steel wire shelves, one (1) stainless steel drip pan with drain, and one (1) external drip tray. Oven includes one (1) set of 3-1/2" (89mm) casters — 2 rigid, and 2 swivel with brake.

Oven includes one (1) Simple control with ON/OFF power switch; cook temperature knob, 200° to 325°F (94° to 160°C); hold temperature knob with a temperature range from 60° to 205°F (16° to 96°C); digital display, and UP/DOWN arrows to set cook and hold time. Control features indicator lights for the cook function, hold function, and when the oven is calling for heat. Oven is equipped with a voltage conversion switch, located on the back of the oven, for voltage selection (208 or 240 V.A.C.) at time of installation.