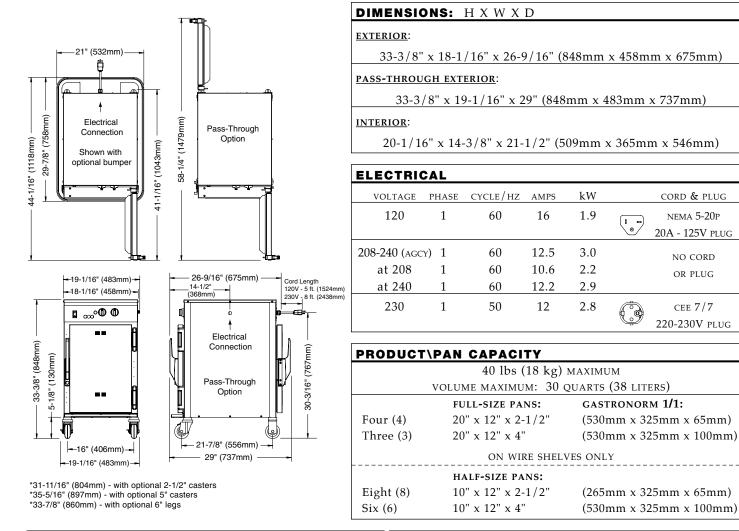

## 500-TH-II LOW TEMPERATURE COOK & HOLD OVEN

| CLEARANCE REQUIREMENTS                                                     |   |                      | INSTALLATION REQUIREMENTS                                                                                                                                                                                                                                                                                                                                                                                                                                                                                                                                                                                                                                                                                                                                                                                                                                                                                                                                                                                                                                                                                                                                                                                                                                                                                                                                                                                                                                                                                                                                                                                                                                                                                                                                                                                                                                                                                                                                                                                                                                                                                                                |  |
|----------------------------------------------------------------------------|---|----------------------|------------------------------------------------------------------------------------------------------------------------------------------------------------------------------------------------------------------------------------------------------------------------------------------------------------------------------------------------------------------------------------------------------------------------------------------------------------------------------------------------------------------------------------------------------------------------------------------------------------------------------------------------------------------------------------------------------------------------------------------------------------------------------------------------------------------------------------------------------------------------------------------------------------------------------------------------------------------------------------------------------------------------------------------------------------------------------------------------------------------------------------------------------------------------------------------------------------------------------------------------------------------------------------------------------------------------------------------------------------------------------------------------------------------------------------------------------------------------------------------------------------------------------------------------------------------------------------------------------------------------------------------------------------------------------------------------------------------------------------------------------------------------------------------------------------------------------------------------------------------------------------------------------------------------------------------------------------------------------------------------------------------------------------------------------------------------------------------------------------------------------------------|--|
| BACK                                                                       |   | 3" (76mm)            | — Oven must be installed level.                                                                                                                                                                                                                                                                                                                                                                                                                                                                                                                                                                                                                                                                                                                                                                                                                                                                                                                                                                                                                                                                                                                                                                                                                                                                                                                                                                                                                                                                                                                                                                                                                                                                                                                                                                                                                                                                                                                                                                                                                                                                                                          |  |
| ТОР                                                                        | Р | 2" (51mm)            | $\left\  - \right\ $ — The oven must not be installed in any area where it magnetized the state of the sta |  |
| EACH SIDE                                                                  |   | 1" (25mm)            | be affected by steam, grease, dripping water, extreme                                                                                                                                                                                                                                                                                                                                                                                                                                                                                                                                                                                                                                                                                                                                                                                                                                                                                                                                                                                                                                                                                                                                                                                                                                                                                                                                                                                                                                                                                                                                                                                                                                                                                                                                                                                                                                                                                                                                                                                                                                                                                    |  |
| WEIGHT                                                                     |   |                      | temperatures, or any other severely adverse conditions.                                                                                                                                                                                                                                                                                                                                                                                                                                                                                                                                                                                                                                                                                                                                                                                                                                                                                                                                                                                                                                                                                                                                                                                                                                                                                                                                                                                                                                                                                                                                                                                                                                                                                                                                                                                                                                                                                                                                                                                                                                                                                  |  |
| NET: 130 lb (59 kg)                                                        |   | sнір: 166 lb (75 kg) | — Appliances with casters and no cord or plug must                                                                                                                                                                                                                                                                                                                                                                                                                                                                                                                                                                                                                                                                                                                                                                                                                                                                                                                                                                                                                                                                                                                                                                                                                                                                                                                                                                                                                                                                                                                                                                                                                                                                                                                                                                                                                                                                                                                                                                                                                                                                                       |  |
| CARTON DIMENSIONS: (L x w x h)<br>35" x 23" x 40" (889mm x 584mm x 1016mm) |   |                      | be secured to the building structure with a flexible connector. NOT FACTORY SUPPLIED.                                                                                                                                                                                                                                                                                                                                                                                                                                                                                                                                                                                                                                                                                                                                                                                                                                                                                                                                                                                                                                                                                                                                                                                                                                                                                                                                                                                                                                                                                                                                                                                                                                                                                                                                                                                                                                                                                                                                                                                                                                                    |  |

NEMA 5-20P

20A - 125V plug

NO CORD

OR PLUG

CEE 7/7

220-230V PLUG