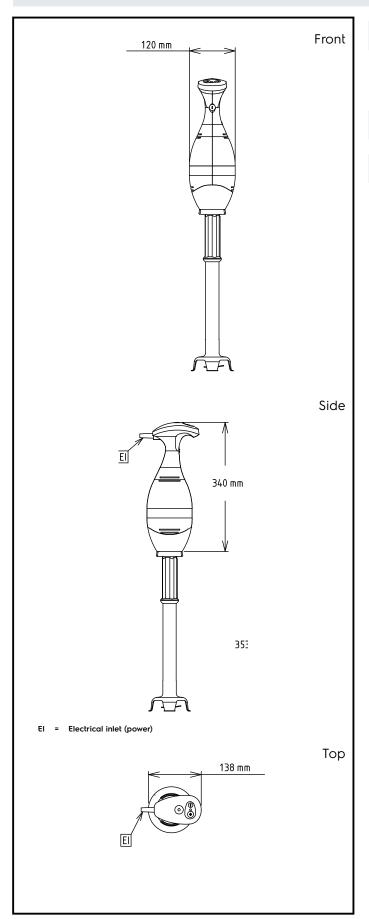

External dimensions, Width: 138 mm External dimensions, Depth: 120 mm External dimensions, Height: 965 mm Shipping weight: 5 kg