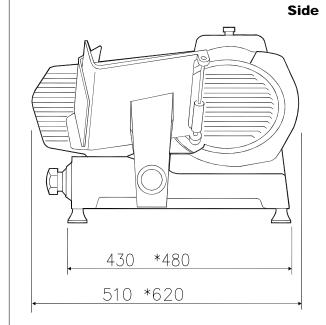

#### **Key Information**

External dimensions, Height 370 mm External dimensions, Width 510 mm External dimensions, Depth 420 mm Net weight (kg): 22

The **MECHANICAL SAFETY** system includes:

- Blade guard
- Cover
- Meat pusher
- Hand cover on meat hopperMeat hopper + finger protection