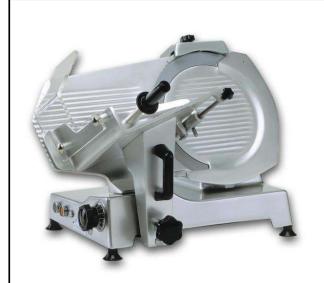

#### **Food slicers**

250 mm Gravity Slicer, belt transmission - UK Plug

601145 (MSG25BG)

Gravity slicer 250 mm, belt transmission - uk (230V; 1+N; 50)

#### Item No.

**APPROVAL:** 

Medium duty slicer for Hotel and Catering

Base and main components in high polished satin finished anodized aluminium for long lasting, hygiene and ease of cleaning. The blade is in hollow ground hard chrome with blade guard ring for added protection. Model equipped with cut thickness adjusting knob, top mounted sharpener, cover blade and product deflector - easily removable for cleaning. Ventilated blade drive motor. Poly V-belt drive system for quiet operation and economical service. Removable carriage system permanently lubrificated with automatic clutch. IP42 water protection. UK plug.

#### **Main Features**

- · Manual gravity slicer.
- Slice thickness from 0 to 15 mm.
- Cut thickness-adjusting knob (millimeter adjustment).
- Belt driven transmission.
- Ventilated blade drive motor designed for continuous use, with Poly V-belt drive system for quiet operation and economical service.
- Removable carriage system permanently lubrificated with automatic clutch.
- Top-mounted stone blade sharpener and cover blade easy to remove.
- Supplied with blade removal tool.
- Highest degree of safety in functioning, cleaning and maintenance.
- Cutting capacity for 250 mm model:-square: 160x160-rectangular: 220x145-round: 170