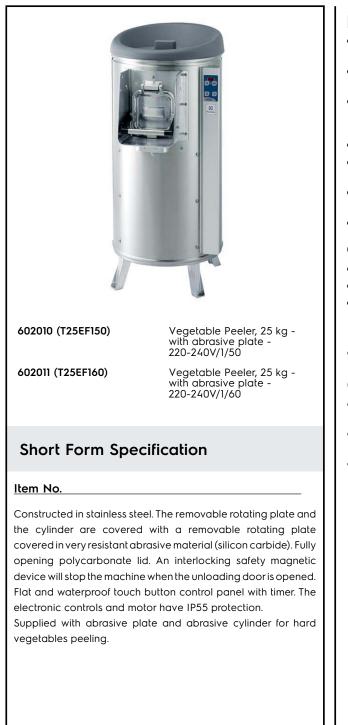

Peelers Vegetable Peeler, 25 kg - Abrasive Plate, Single Phase

| [EM #   |  |
|---------|--|
| 10DEL # |  |
| IAME #  |  |
| IS #    |  |
| IA #    |  |

# **Main Features**

- Removable rotating plate covered in very resistant abrasive material (silicon carbide).
- Peels are reduced to small pieces to facilitate drainage process.
- Supplied with:
- -abrasive plate and abrasive cylinder as standard
- Timer with countdown display.
- Pulse function to control the unloading operation.
- Safety device stops the machine from operating with unloading door open.
- Suitable for 100-500 meals per service.

## Construction

- Complete stainless steel construction.
- IP55 waterproof touch button control panel.
- Transparent BPA free cover.

# **Included Accessories**

1 of Abrasive plate for 25 kg PNC vegetable peeler 653506

## Electric Supply voltage:

| 602010 (T25EF150)            | 220-240 V/1N ph/50 Hz |
|------------------------------|-----------------------|
| 602011 (T25EF160)            | 220-240 V/1N ph/60 Hz |
| Electrical power max.:       | 1.1 kW                |
| Total Watts:                 | 1.1 kW                |
| Capacity:                    |                       |
| Performance (up to):         | 400 - kg/hour         |
| Capacity:                    | 25 kg                 |
| Key Information:             |                       |
| External dimensions, Width:  | 585 mm                |
| External dimensions, Height: | 1215 mm               |
| External dimensions, Depth:  | 785 mm                |
| Shipping weight:             | 103 kg                |