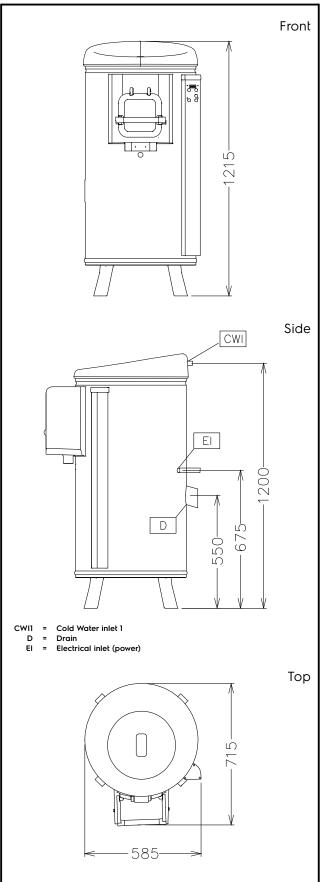

## Electric Supply voltage:

| 602010 (T25EF150)            | 220-240 V/1N ph/50 Hz |
|------------------------------|-----------------------|
| 602011 (T25EF160)            | 220-240 V/1N ph/60 Hz |
| Electrical power max.:       | 1.1 kW                |
| Total Watts:                 | 1.1 kW                |
| Capacity:                    |                       |
| Performance (up to):         | 400 - kg/hour         |
| Capacity:                    | 25 kg                 |
| Key Information:             |                       |
| External dimensions, Width:  | 585 mm                |
| External dimensions, Height: | 1215 mm               |
| External dimensions, Depth:  | 785 mm                |
| Shipping weight:             | 103 kg                |