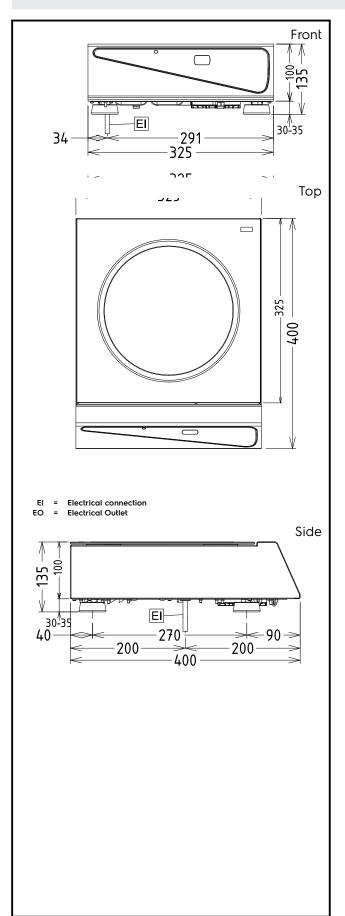

## **Key Information**

Back Plates Power:2.9 - kWBack Plates dimensions:Ø 270External dimensions, Height135 mmExternal dimensions, Width325 mmExternal dimensions, Depth400 mmNet weight:10 kg

1phase: Schuko; 3phase: