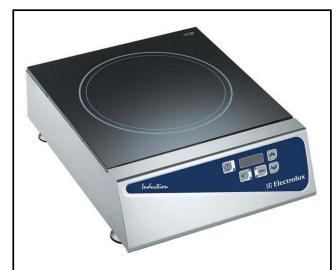

603522 (DZH1G)

Plug-in Induction cook top. Single zone. UK plug

#### Item No.

Table top design. Heavy duty 304 AISI stainless steel construction. High impact, heavy duty glass ceramic cooking surface for durability and easy cleaning. Single induction cooking zone (2.9kW) with touch button control. Automatic pan detection transfers power only when the pan is present, maximizing energy efficiency. No heat emission into the work environment only to the magnetic induction pan. Smooth rounded edges guarantee a flush fit between units. Digital power level display and touch button control panel. IP24 protection. Cord and plug included. UK plug.

#### **Main Features**

- Suitable for pot and pan with diameter of 140-250mm.
- Table top design, single zone model.
- Heavy duty AISI 304 Stainless construction.
- Sealed heavy duty glass-ceramic cooking surface, 4 mm in thickness.
- Digital power level display (from 1 to 12).
- Automatic pan detection to transfer power only when pan is present.
- Rapid heat trasfer directly to the pan, no heat is dispersed into the environment.
- IP24 protected.
- Cord and plug included.
- 4 adjustable feet.