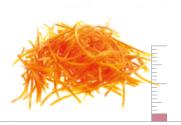

#### Shredders

from **2 mm** to **10 mm** 

and the

**AS3XX** 650167

3 mm

**AS4XX** 650077

AS2XX

650166

4 mm

2 mm

**AS6XX** 650078

6 mm

**AS8XX** 650079

8 mm

**AS10XX** 650080

10 mm

**AS2X8X** 650158

8 mm

**AS2X10X** 650159

10 mm