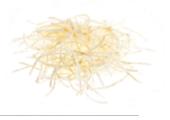

#### Shredders

from **2 mm** to **10 mm** 

and the

**AS3XX** 650167

3 mm

**AS4XX** 650077

AS2XX

650166

4 mm

2 mm

**AS6XX** 650078

6 mm

**AS8XX** 650079

8 mm

**AS10XX** 650080

10 mm

**AS2X8X** 650158

8 mm

**AS2X10X** 650159

10 mm