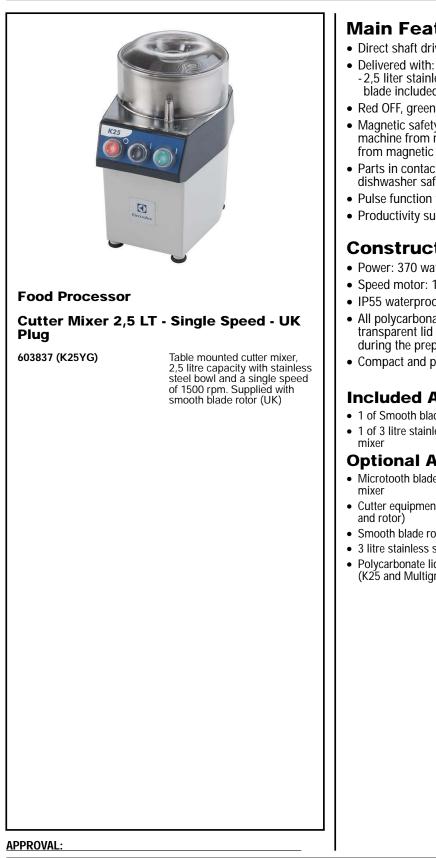

### **Food Processor** Cutter Mixer 2,5 LT - Single Speed - UK Plug

| TEM #   |   |  |
|---------|---|--|
| MODEL # |   |  |
|         | - |  |
| NAME #  | - |  |
| SIS #   | - |  |
| AIA #   | - |  |
|         |   |  |

# Main Features

- Direct shaft drive.
- 2,5 liter stainless steel bowl with smooth edge "S" blade included.
- Red OFF, green ON and PULSE buttons.
- Magnetic safety system and motor brake. Prevents machine from running when bowl lid swings away from magnetic switch or is open.
- Parts in contact with food are removable and dishwasher safe.
- Pulse function to coarse chopping.
- Productivity suitable for 10-50 meals per service.
- Construction
- Power: 370 watts.
- Speed motor: 1.500 rpm.
- IP55 waterproof control panel.
- All polycarbonate plastic, stainless steel bowl and transparent lid with central hole to add ingredients during the preparations.
- Compact and portable design.

## Included Accessories

- 1 of Smooth blade rotor PNC 653146
- 1 of 3 litre stainless steel bowl for cutter PNC 653487