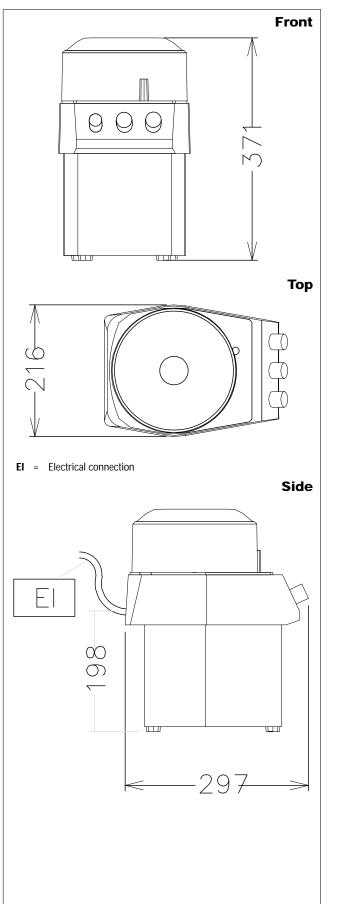

## Electric

| Supply voltage:             |                   |
|-----------------------------|-------------------|
| 603837 (K25YG)              | 230 V/1N ph/50 Hz |
| Connected load:             | 0.37 kW           |
| Total Watts:                | 0.37 kW           |
| Capacity                    |                   |
| Performance (up to):        | 1 - kg/Cycle      |
| Capacity                    | 2.5 liter         |
| Key Information             |                   |
| External dimensions, Height | 371 mm            |
| External dimensions, Width  | 216 mm            |
| External dimensions, Depth  | 297 mm            |
| Shipping weight:            | 17 kg             |
|                             |                   |