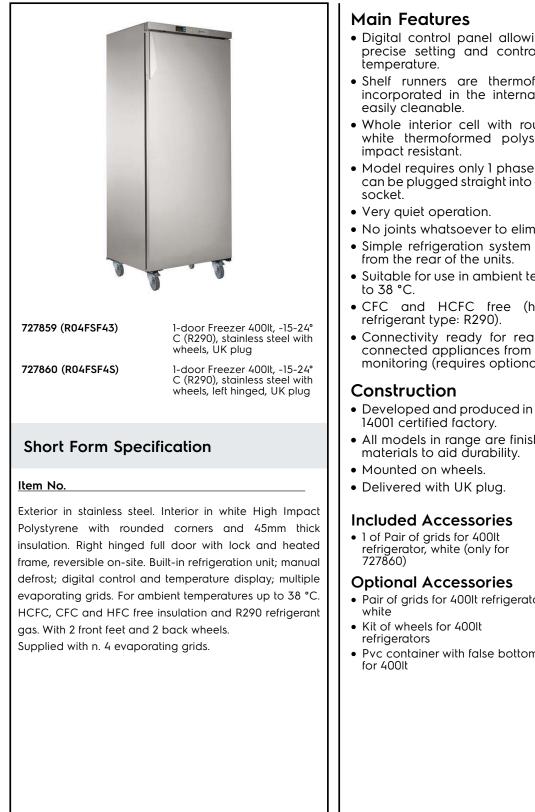

400 Line 400lt Line Freezer 1 Door -Stainless steel, UK Plug (R290)

| ITEM #       |        |
|--------------|--------|
| MODEL #      | k      |
| NAME #       | -      |
| <u>SIS #</u> | ת<br>0 |
| <u>AIA #</u> | л<br>П |
|              | s<br>s |
|              | 0      |
| ain Features | z<br>≻ |

• Digital control panel allowing the easy and precise setting and control of the internal

- Shelf runners are thermoformed and are incorporated in the internal structure to be
- Whole interior cell with rounded corners is white thermoformed polystyrene, which is
- Model requires only 1 phase 230V supply and can be plugged straight into an existing power
- No joints whatsoever to eliminate dirt traps.
- Simple refrigeration system easily accessible
- Suitable for use in ambient temperatures of up
- CFC and HCFC free (highly ecological
- Connectivity ready for real time access to connected appliances from remote and data monitoring (requires optional accessory).
- Developed and produced in ISO 9001 and ISO
- All models in range are finished in top quality
- PNC 880292
- Pair of grids for 400lt refrigerator, PNC 880292 □
- PNC 880348
- Pvc container with false bottom PNC 881072