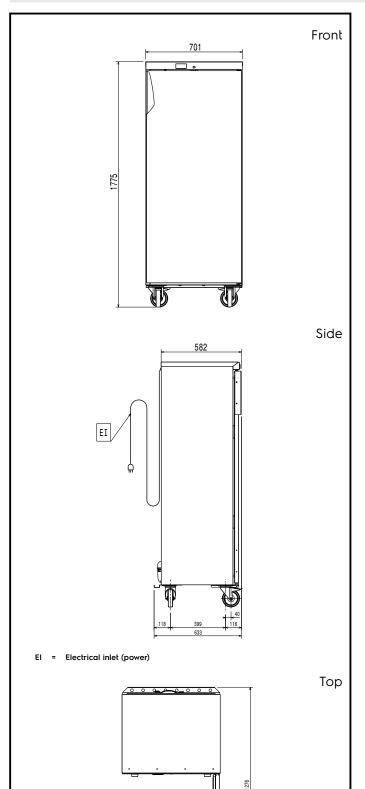

## Electric

| Supply voltage:<br>727859 (R04FSF43)<br>727860 (R04FSF4S)<br>Electrical power max.: | 220-240 V/1 ph/50 Hz<br>220-240 V/1 ph/50 Hz<br>0.37 kW |
|-------------------------------------------------------------------------------------|---------------------------------------------------------|
| Key Information:                                                                    |                                                         |
| Gross capacity:                                                                     | 400 lt                                                  |
| Net Volume:                                                                         |                                                         |
| N° of doors:                                                                        | 1                                                       |
| Door hinges:                                                                        |                                                         |
| 727859 (R04FSF43)                                                                   | Right Side                                              |
| 727860 (R04FSF4S)                                                                   | Left Side                                               |
| External dimensions, Width:                                                         | 700 mm                                                  |
| External dimensions, Depth:                                                         | 620 mm                                                  |
| External dimensions, Depth with Doors Open:                                         | 1310 mm                                                 |
| External dimensions, Height:                                                        | 1775 mm                                                 |
| Noise level:                                                                        | 56 dBA                                                  |
| Number and type of grids                                                            | JUGADA                                                  |
| (included):                                                                         |                                                         |
| Type of external material:                                                          | Stainless Steel                                         |
| Type of internal material:                                                          | Polystyrene                                             |
| External side panels:                                                               | Stainless Steel                                         |
| External top panels:                                                                | Stainless Steel                                         |
| External door material:                                                             | Stainless Steel                                         |
| Internal panels material:                                                           | Polystyrene                                             |
| Internal side panels material:                                                      | Polystyrene                                             |
| Refrigeration Data                                                                  |                                                         |
| Control type:                                                                       | Digital                                                 |
| Compressor power:                                                                   | 3/4 hp                                                  |
| Refrigerant type:                                                                   | R290                                                    |
| Refrigeration power:                                                                | 644 W                                                   |
| Refrigeration power at                                                              |                                                         |