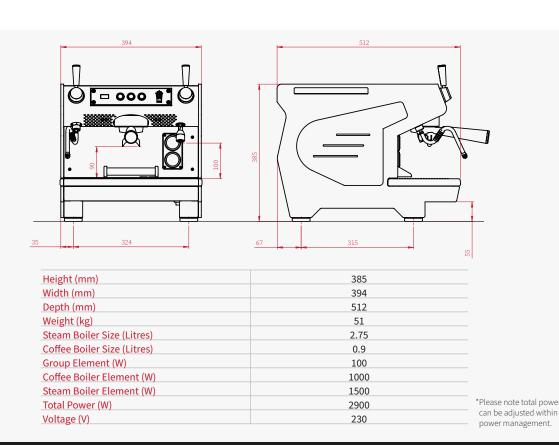

### **Small But Mighty**

Despite its compact footprint, the Ace has serious capacity, packing in a 2.75l steam boiler and 0.9l coffee boiler, with the added ability to utilise our power management system to increase or decrease the power consumption at will.