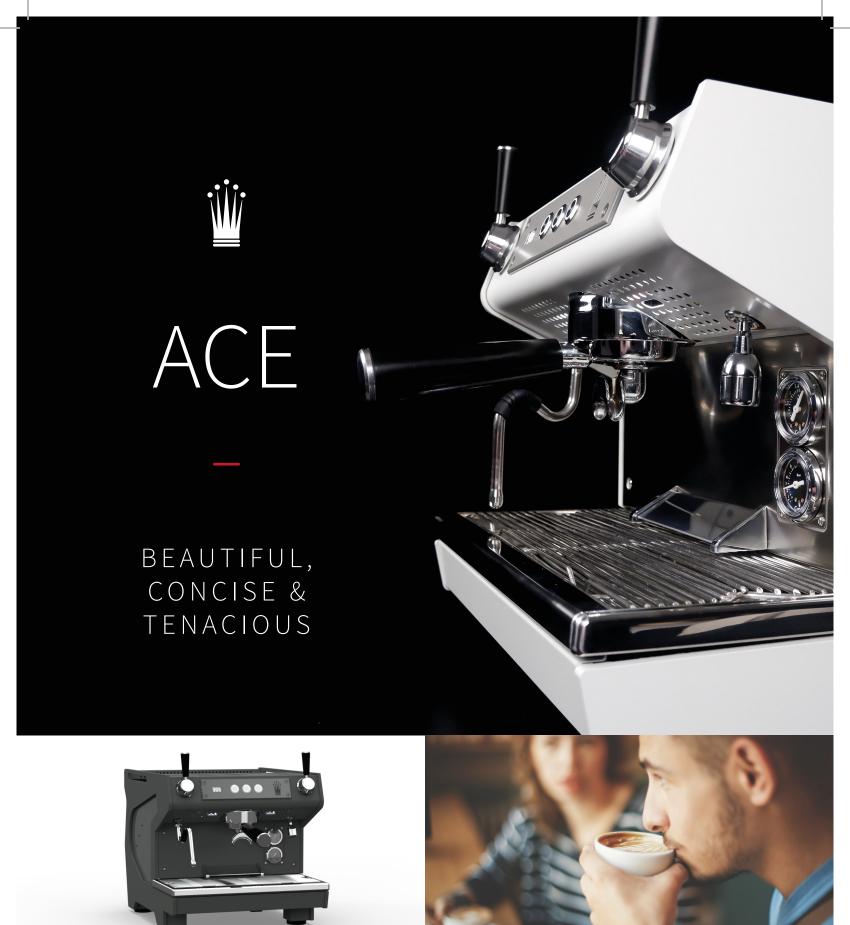

www.conti-espresso.co.uk

ACE, our dedicated 1grp precision espresso machine, perfect for small, niche venues or serious domestic barista, where a passion for coffee knows no limits.

### **Small But Mighty**

Despite its compact footprint, the Ace has serious capacity, packing in a 2.75l steam boiler and 0.9l coffee boiler, with the added ability to utilise our power management system to increase or decrease the power consumption at will.