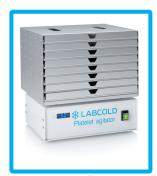

Labcold Platelet Agitators can accept either a six tray or an eight-tray rack. When used in conjunction with a Labcold Incubator the agitator stops when the door is opened and resumes movement when the door is closed.

Platelet Agitator + RACK1006 Platelet Agitator + RACK1008

| Model                                                                 | AGIT1006MD                        | RACK1006                      | RACK1008                      |
|-----------------------------------------------------------------------|-----------------------------------|-------------------------------|-------------------------------|
| Capacity (Litres)                                                     | N/A                               | N/A                           | N/A                           |
| Capacity (Depending on local pack size)                               | N/A                               | 6                             | 8                             |
| Height (mm)                                                           | 145                               | 187                           | 243                           |
| Width (mm)                                                            | 380                               | 339                           | 384                           |
| Depth (mm)                                                            | 280                               | 247                           | 335                           |
| Weight (kg)                                                           | 5.4                               | 5.4                           | 10.3                          |
| Exterior Construction                                                 | Painted Mild Steel                | Stainless Steel/<br>Aluminium | Stainless Steel/<br>Aluminium |
| Colour                                                                | White                             | N/A                           | N/A                           |
| Style                                                                 | Upright                           | Upright                       | Upright                       |
| Shelves                                                               | Rigid steel stand to support rack | 6 slide out shelves           | 8 slide out shelves           |
| Stroke Per Minute (Range)                                             | 20 - 60 rpm                       | N/A                           | N/A                           |
| Certified Medical Device<br>in accordance with<br>Directive 93/42/EEC | ✓                                 | ✓                             | ✓                             |