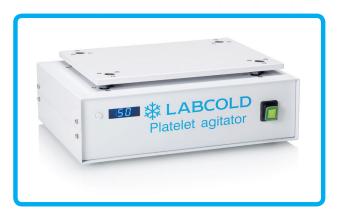

## Platelet Agitator and Racks

Labcold Platelet Agitators are manufactured in the UK and are classified as Medical Devices in accordance with Directive 93/42/EEC. They have been engineered to agitate at the correct speed as defined by the World Health Organisation.

Labcold Platelet Agitators can accept either a six tray or an eight-tray rack. When used in conjunction with a Labcold Incubator the agitator stops when the door is opened and resumes movement when the door is closed.