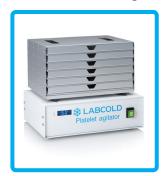

Labcold Platelet Agitators can accept either a six tray or an eight-tray rack. When used in conjunction with a Labcold Incubator the agitator stops when the door is opened and resumes movement when the door is closed.

Platelet Agitator + RACK1006 Platelet Agitator + RACK1008

| Model                                                                 | AGIT1006MD                        | RACK1006                      | RACK1008                      |
|-----------------------------------------------------------------------|-----------------------------------|-------------------------------|-------------------------------|
| Capacity (Litres)                                                     | N/A                               | N/A                           | N/A                           |
| Capacity (Depending on local pack size)                               | N/A                               | 6                             | 8                             |
| Height (mm)                                                           | 145                               | 187                           | 243                           |
| Width (mm)                                                            | 380                               | 339                           | 384                           |
| Depth (mm)                                                            | 280                               | 247                           | 335                           |
| Weight (kg)                                                           | 5.4                               | 5.4                           | 10.3                          |
| Exterior Construction                                                 | Painted Mild Steel                | Stainless Steel/<br>Aluminium | Stainless Steel/<br>Aluminium |
| Colour                                                                | White                             | N/A                           | N/A                           |
| Style                                                                 | Upright                           | Upright                       | Upright                       |
| Shelves                                                               | Rigid steel stand to support rack | 6 slide out shelves           | 8 slide out shelves           |
| Stroke Per Minute (Range)                                             | 20 - 60 rpm                       | N/A                           | N/A                           |
| Certified Medical Device<br>in accordance with<br>Directive 93/42/EEC | ✓                                 | ✓                             | ✓                             |