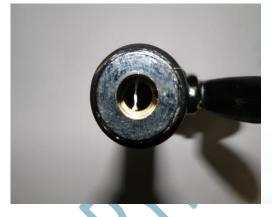

# AN AMERICAN THREAD AJSG019 GUN CAN USUALLY BE IDENTIFIED IN THE FOLLOWING WAYS

Barrel that connects to hose is flat

Internal barrel diameter is approx. 9.53mm

# IN ADDITION THE THREADS ARE CUT IN A DIFFERENT WAY

Thread diameter is approx 21.9mm

The furthest left gun is the standard American thread and the gun nearest is a  $\ensuremath{\ensuremath{\mathcal{I}}}\xspace''$  BSP thread.