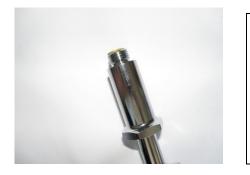

#### A ½ BSP THREAD AJSG SPRAY GUN CAN USUALLY BE IDENTIFIED IN THE FOLLOWING WAYS

Barrel that connects to hose is ridged

Thread diameter is approx. 20.6mm

Internal barrel diameter is approx. 9.75mm