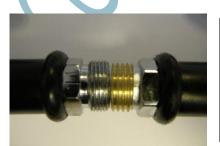

# AJHA010 HOSES

TO KNOW WHICH HOSE YOU REQUIRE YOU NEED TO KNOW WHICH GUN AND RISER CONNECTOR YOU ALREADY HAVE

THE HOSES ARE IDENTICAL EXCEPT FOR THE ADAPTERS FITTED TO THE END

THIS IS A PICTURE OF THE RISER WHERE THE HOSE CONNECTS

THIS WILL EITHER BE AN AMERICAN THREAD OR A  ${\rm 1}\!\!\!/_2{\rm "}$  BSP THREAD TO DECIDE WHICH YOU NEED SEE THE ADAPTER SECTION BELOW