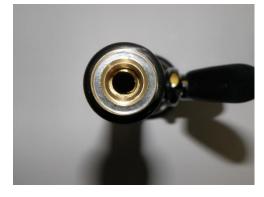

#### AJSG019 GUNS

#### A ½ BSP THREAD AJSG SPRAY GUN CAN USUALLY BE IDENTIFIED IN THE FOLLOWING WAYS

Barrel that connects to hose is ridged

Thread diameter is approx. 20.6mm

Internal barrel diameter is approx. 9.75mm