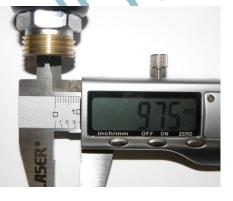

#### A ½ BSP THREAD AJSG SPRAY GUN CAN USUALLY BE IDENTIFIED IN THE FOLLOWING WAYS

Barrel that connects to hose is ridged

Thread diameter is approx. 20.6mm

Internal barrel diameter is approx. 9.75mm