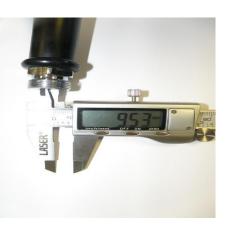

# AN AMERICAN THREAD AJSG019 GUN CAN USUALLY BE IDENTIFIED IN THE FOLLOWING WAYS

Barrel that connects to hose is flat

Internal barrel diameter is approx. 9.53mm