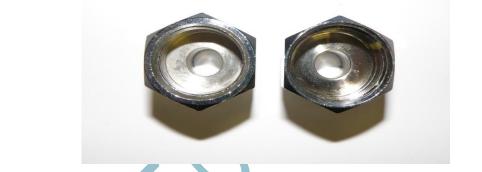

# AJA044 ADAPTERS

THERE ARE 2 ADAPTERS PRODUCED FOR FITTING TO THE AJHA010/AJHA010BSP HOSES WHERE THEY CONNECT TO THE RISER

AMERICAN THREAD WALL THICKNESS 2.94mm & APPROX 17.45mm INTERNAL DIA

 $\%^{\prime\prime}\text{BSP}$  THREAD WALL THICKNESS 2.45mm & INTERNAL DIA 18.81mm