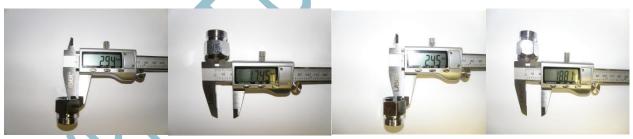

# AJA044 ADAPTERS

THERE ARE 2 ADAPTERS PRODUCED FOR FITTING TO THE AJHA010/AJHA010BSP HOSES WHERE THEY CONNECT TO THE RISER

AMERICAN THREAD WALL THICKNESS 2.94mm & APPROX 17.45mm INTERNAL DIA

 $\%^{\prime\prime}\text{BSP}$  THREAD WALL THICKNESS 2.45mm & INTERNAL DIA 18.81mm