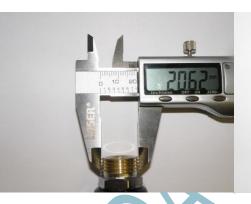

#### A ½ BSP THREAD AJSG SPRAY GUN CAN USUALLY BE IDENTIFIED IN THE FOLLOWING WAYS

Barrel that connects to hose is ridged

Thread diameter is approx. 20.6mm

Internal barrel diameter is approx. 9.75mm