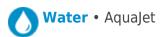

# AQUA**JET**

AquaJet Pre-Rinse Spray. AJPR20 base / HANGMAN style / No bowl filler / STANDARD gun

Model range: Aqualet 20

Base: AIPR20 Style: Hangman

Bowl filler: No bowl filler (BF0)

Spray gun: Standard Pedestal: Single Mount: Deck mounted Water feed: Twin Monobloc Controls: Lever Connections: 2x (M) 1/2-inch