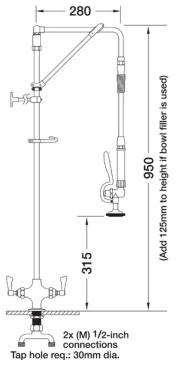

MODEL:

Aqualet AIPR20-HM-BF0-S

Dimensions are in millimeters. If a Cad file is required please visit www.mechline.com.

#### **TECHNICAL INFO**

- Connections: 2x (M) 1/2-inch
- Tap hole req: 30mm
- Flow rates: 7.82 lpm tested at 3 bar pressure.