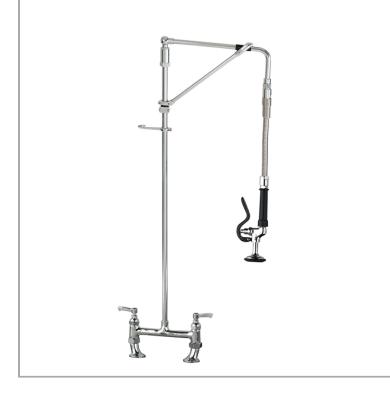

# AQUAJET

AquaJet Pre-Rinse Spray. AJPR30 base / HANGMAN style / No bowl filler / STANDARD gun

Model range: Aqualet 30

Base: AJPR30 Style: Hangman

**Bowl filler:** No bowl filler (BF0)

Spray gun: Standard
Pedestal: Twin
Mount: Deck mounted
Water feed: Twin
Controls: Lever