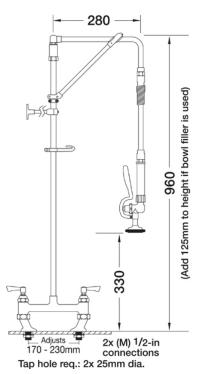

## Aqualet AIPR30-HM-BF0-S

Dimensions are in millimeters. If a Cad file is required please visit www.mechline.com.

**Connections:** 2x (M) 1/2-inch **Accreditation:** WRAS

#### **TECHNICAL INFO**

- Connections: 2x (M) 1/2-inch
- Tap hole req: 2x 25mm
- Flow rates: 7.99 lpm tested at 3 bar pressure.