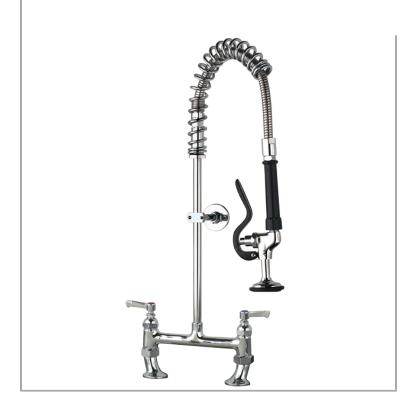

# AQUAJET

AquaJet Pre-Rinse Spray. AJPR30 base / SHORT style/ No bowl filler / STANDARD gun

Model range: Aqualet 30

Base: AJPR30 Style: Short

Bowl filler: No bowl filler (BF0)

Spray gun: Standard Pedestal: Twin Mount: Deck mounted Water feed: Twin Controls: Lever

**Connections:** 2x (M) 1/2-inch **Accreditation:** WRAS

#### **FEATURES & BENEFITS**

- A variety of choices to suit each application.
- WRAS approved across the range.
- Pre-assembled, ready to install saves time on site.
- All assembled models are factory tested up to 6 bar for quality assurance.
- Choice of optional bowl fillers, water dispensing guns and accessories.
- Restraining device available to prevent hose from overstretching into basin, which reduces abuse and helps meet Water Board regulations.
- Super strong, food-grade, high-flow water hose.