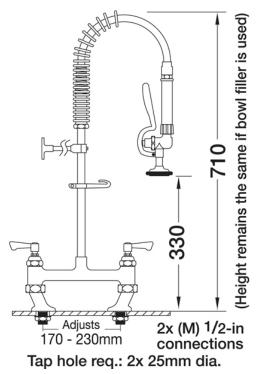

MODEL:

Aqualet AJPR30-SH-BF0-S

Dimensions are in millimeters. If a Cad file is required please visit www.mechline.com.

**Connections:** 2x (M) 1/2-inch **Accreditation:** WRAS

#### **TECHNICAL INFO**

- Connections: 2x (M) 1/2-inch
- Tap hole req: 2x 25mm
- Flow rates: 7.99 lpm tested at 3 bar pressure.