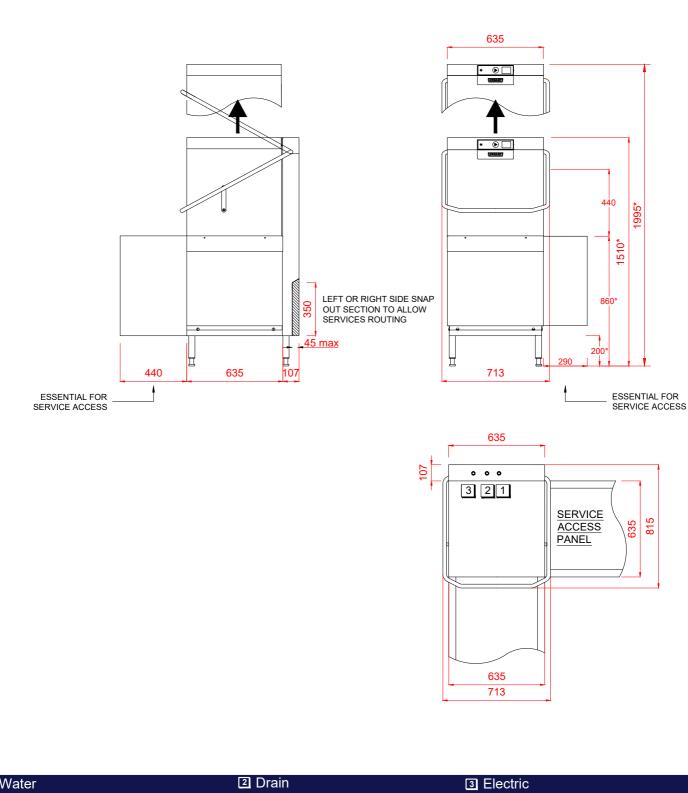

## Hood Type Pass Through Dishwasher

AMXW-10B

| ⊥ Water                                                                                       | 2 Drain                                                                          | 3 Electric                                                                                                                                               |
|-----------------------------------------------------------------------------------------------|----------------------------------------------------------------------------------|----------------------------------------------------------------------------------------------------------------------------------------------------------|
| 22mm CONNECTION VIA 2 METRE FLEXIBLE HOSE,<br>FEMALE TERMINATION.                             | DRAIN - 2 METRE FLEXIBLE HOSE TO A 40 mm<br>TRAPPED STANDPIPE 500mm MAX A.F.F.L. | 7.1kW 400/50/3 + N + E FUSED AT 16amps / PHASE.<br>MACHINE SUPPLIED WITH 2.5 METRES OF CABLE<br>(3 PHASE).                                               |
| WATER SUPPLY 60°C (2° TO 8° CLARK MAX)<br>@ 0.5 TO 10.0 BAR MAX. INITIAL TANK FILL 23 LITRES. | FLOW RATE 30 LITRES PER MINUTE.<br>DRAIN RATE TYPICALLY 3 MINUTES.               | CONFIGURABLE TO:<br>5.0kW 230/50/1 FUSED AT 25amps                                                                                                       |
| RINSE WATER USAGE 2.0 LITRES PER CYCLE.<br>MAX USAGE 120 LITRES PER HOUR.                     | Other Services                                                                   | Notes                                                                                                                                                    |
| OUR MACHINES ARE SUPPLIED WITH CLASS 'AA' AIR<br>GAP AS STANDARD.                             |                                                                                  | Approx Weights: EMPTY: 101kg's WITH WATER: 133kg's<br>Min distance to Wall to Inside of tabling boxed edge 154.5mm.<br>HEIGHTS MARKED * REPRESENT ±20mm. |