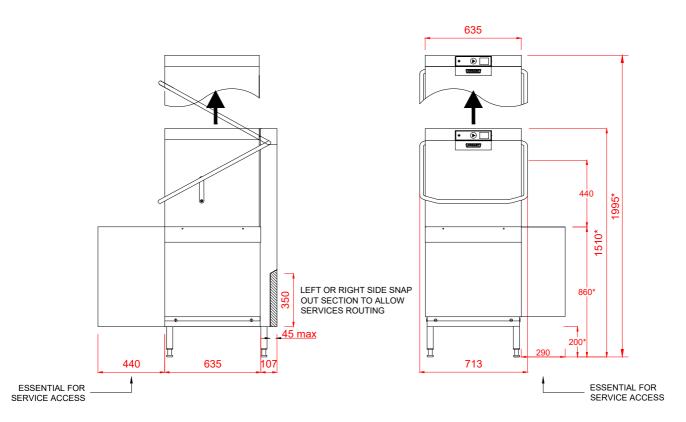

## 2 Drain Water 3 Electric 7.1kW 400/50/3 + N + E FUSED AT 16amps / PHASE. DRAIN - 2 METRE FLEXIBLE HOSE TO A 40 mm 22mm CONNECTION VIA 2 METRE FLEXIBLE HOSE, MACHINE SUPPLIED WITH 2.5 METRES OF CABLE TRAPPED STANDPIPE 500mm MAX A.F.F.L. FEMALE TERMINATION. (3 PHASE). CONFIGURABLE TO: WATER SUPPLY MAX 15°C (2° TO 8° CLARK MAX) FLOW RATE 30 LITRES PER MINUTE. @ 0.5 TO 10.0 BAR MAX. INITIAL TANK FILL 23 LITRES. 5.0kW 230/50/1 FUSED AT 25amps DRAIN RATE TYPICALLY 3 MINUTES. RINSE WATER USAGE 2 0 LITRES PER CYCLE Other Services **Notes** MAX USAGE 120 LITRES PER HOUR. Approx Weights: EMPTY: 101kg's WITH WATER: 133kg's RINSE AGENT HOSE - 2.5 METRE FLEXIBLE. Min distance to Wall to Inside of tabling boxed edge 154.5mm. OUR MACHINES ARE SUPPLIED WITH CLASS 'AA' AIR DETERGENT HOSE - 2.5 METRE FLEXIBLE. HEIGHTS MARKED \* REPRESENT ±20mm. GAP AS STANDARD.