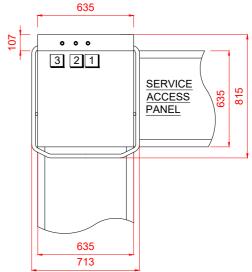

## 2 Drain Water 3 Electric 7.1kW 400/50/3 + N + E FUSED AT 16amps / PHASE. DRAIN - 2 METRE FLEXIBLE HOSE TO A 40 mm 22mm CONNECTION VIA 2 METRE FLEXIBLE HOSE, MACHINE SUPPLIED WITH 2.5 METRES OF CABLE TRAPPED STANDPIPE 500mm MAX A.F.F.L. FEMALE TERMINATION. (3 PHASE). CONFIGURABLE TO: WATER SUPPLY MAX 15°C (2° TO 8° CLARK MAX) FLOW RATE 30 LITRES PER MINUTE. @ 0.5 TO 10.0 BAR MAX. INITIAL TANK FILL 23 LITRES. 5.0kW 230/50/1 FUSED AT 25amps DRAIN RATE TYPICALLY 3 MINUTES. RINSE WATER USAGE 2 0 LITRES PER CYCLE Other Services **Notes** MAX USAGE 120 LITRES PER HOUR. Approx Weights: EMPTY: 101kg's WITH WATER: 133kg's RINSE AGENT HOSE - 2.5 METRE FLEXIBLE. Min distance to Wall to Inside of tabling boxed edge 154.5mm. OUR MACHINES ARE SUPPLIED WITH CLASS 'AA' AIR DETERGENT HOSE - 2.5 METRE FLEXIBLE. HEIGHTS MARKED \* REPRESENT ±20mm. GAP AS STANDARD.