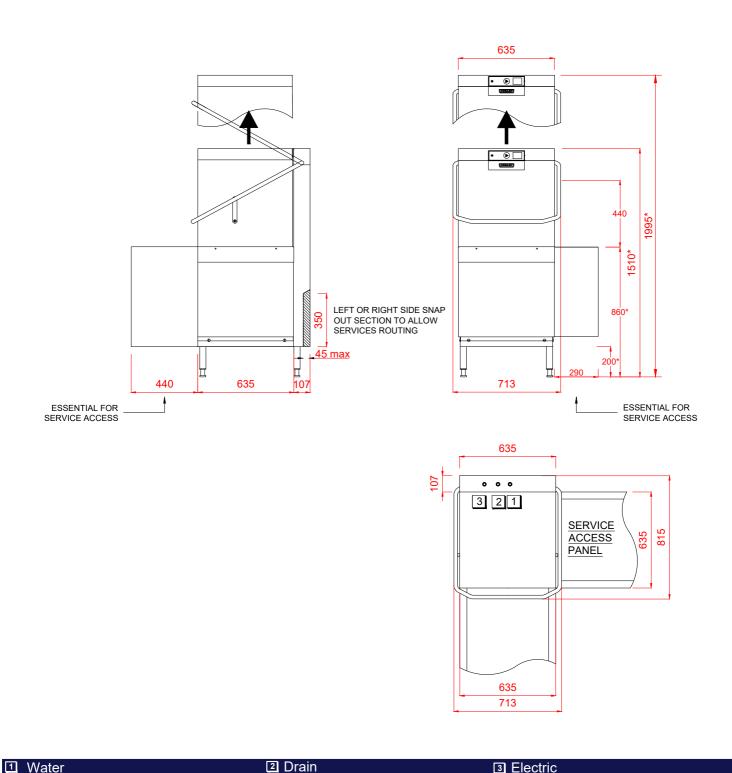

## Hood Type Pass Through Dishwasher with Inbuilt Softener

AMXSW-10B

| ☑ Water                                                                                       | 2 Drain                                                                          | 3 Electric                                                                                                                                               |
|-----------------------------------------------------------------------------------------------|----------------------------------------------------------------------------------|----------------------------------------------------------------------------------------------------------------------------------------------------------|
| 22mm CONNECTION VIA 2 METRE FLEXIBLE HOSE,<br>FEMALE TERMINATION.                             | DRAIN - 2 METRE FLEXIBLE HOSE TO A 40 mm<br>TRAPPED STANDPIPE 500mm MAX A.F.F.L. | 7.1kW 400/50/3 + N + E FUSED AT 16amps / PHASE.<br>MACHINE SUPPLIED WITH 2.5 METRES OF CABLE<br>(3 PHASE).                                               |
| WATER SUPPLY 60°C (2° TO 8° CLARK MAX)<br>@ 0.8 TO 10.0 BAR MAX. INITIAL TANK FILL 23 LITRES. | FLOW RATE 30 LITRES PER MINUTE.<br>DRAIN RATE TYPICALLY 3 MINUTES.               | CONFIGURABLE TO:<br>5.0kW 230/50/1 FUSED AT 25amps                                                                                                       |
| RINSE WATER USAGE 2.0 LITRES PER CYCLE.<br>MAX USAGE 120 LITRES PER HOUR.                     | Other Services                                                                   | Notes                                                                                                                                                    |
| OUR MACHINES ARE SUPPLIED WITH CLASS 'AA' AIR<br>GAP AS STANDARD.                             |                                                                                  | Approx Weights: EMPTY: 101kg's WITH WATER: 133kg's<br>Min distance to Wall to Inside of tabling boxed edge 154.5mm.<br>HEIGHTS MARKED * REPRESENT ±20mm. |
|                                                                                               |                                                                                  |                                                                                                                                                          |