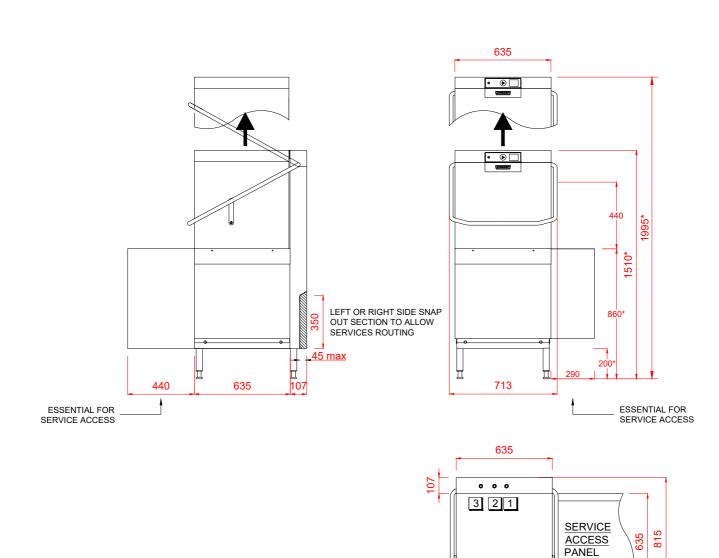

635 713 HOBART UK, SOUTHGATE WAY, ORTON SOUTHGATE, PETERBOROUGH. PE2 6GN 0844 888 7777

www.hobartuk.com

## Hood Type Pass Through Dishwasher

| 1 Water                                                                                                                                                                                                               | 2 Drain                                                                                                                                                | 3 Electric                                                                                                                                                         |
|-----------------------------------------------------------------------------------------------------------------------------------------------------------------------------------------------------------------------|--------------------------------------------------------------------------------------------------------------------------------------------------------|--------------------------------------------------------------------------------------------------------------------------------------------------------------------|
| 22mm CONNECTION VIA 2 METRE FLEXIBLE HOSE,<br>FEMALE TERMINATION.<br>COLD WATER SUPPLY 10°C (2° TO 8° CLARK MAX)<br>@ 0.5 TO 10.0 BAR MAX.<br>OR: HOT WATER SUPPLY 60°C (2° TO 8° CLARK MAX)<br>@0.5 TO 10.0 BAR MAX. | DRAIN - 2 METRE FLEXIBLE HOSE TO A 40 mm<br>TRAPPED STANDPIPE 500mm MAX A.F.F.L.<br>FLOW RATE 30 LITRES PER MINUTE.<br>DRAIN RATE TYPICALLY 3 MINUTES. | 16.3kW 400/50/3 + N + E FUSED AT 32amps / PHASE.<br>MACHINE SUPPLIED WITH 2.5 METRES OF CABLE<br>(3 PHASE).<br>CONFIGURABLE TO:<br>10.1kW 400/50/3 FUSED AT 25amps |
| INITIAL TANK FILL 40 LITRES.<br>RINSE WATER USAGE 2.0 LITRES PER CYCLE.                                                                                                                                               | Other Services                                                                                                                                         | Notes                                                                                                                                                              |
| MAX USAGE 120 LITRES PER HOUR.<br>OUR MACHINES ARE SUPPLIED WITH CLASS 'AA' AIR<br>GAP AS STANDARD.                                                                                                                   | RINSE AGENT HOSE - 2.5 METRE FLEXIBLE.<br>DETERGENT HOSE - 2.5 METRE FLEXIBLE.                                                                         | Approx Weights: EMPTY: 101kg's WITH WATER: 133kg's<br>Min distance to Wall to Inside of tabling boxed edge 154.5mm.<br>HEIGHTS MARKED * REPRESENT ±20mm.           |

## PLOT SCALE: 1:25

RIGHT TO MAKE NECESSARY CHANGES IS RESERVED