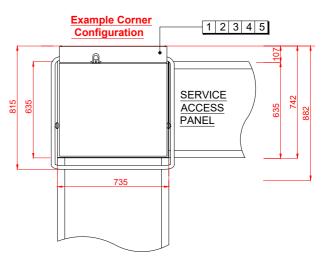

## www.hobartuk.com

AMXXLSW-10B

\_ ESSENTIAL FOR SERVICE ACCESS

| ① Water                                                                                                                                                                                                                                                                                                                                                       | 2 Drain                                                                                                                                                | 3 Electric                                                                                                                                                                                                                           |
|---------------------------------------------------------------------------------------------------------------------------------------------------------------------------------------------------------------------------------------------------------------------------------------------------------------------------------------------------------------|--------------------------------------------------------------------------------------------------------------------------------------------------------|--------------------------------------------------------------------------------------------------------------------------------------------------------------------------------------------------------------------------------------|
| 22mm CONNECTION VIA 2 METRE FLEXIBLE HOSE,<br>FEMALE TERMINATION.<br>COLD WATER SUPPLY 10°C @ 0.8 TO 10 BAR MAX.<br><b>OR</b><br>HOT WATER SUPPLY 60°C @ 0.8 TO 10 BAR MAX.<br>INITIAL TANK FILL 40 LITRES.<br>RINSE WATER USAGE 2.0 LITRES PER<br>CYCLE. MAX USAGE 150 LITRES PER HOUR.<br>OUR MACHINES ARE SUPPLIED WITH CLASS 'AA' AIR<br>GAP AS STANDARD. | DRAIN - 2 METRE FLEXIBLE HOSE TO A 40 mm<br>TRAPPED STANDPIPE 500mm MAX A.F.F.L.<br>FLOW RATE 30 LITRES PER MINUTE.<br>DRAIN RATE TYPICALLY 3 MINUTES. | 16.3kW 400/50/3 + N + E<br>FUSED AT 32amps / PHASE.<br>CONFIGURABLE TO:<br>10.1kW 400/50/3 + N + E<br>FUSED AT 25amps / PHASE.<br>SUPPLIED WITH 2.5 METRES OF CABLE.                                                                 |
|                                                                                                                                                                                                                                                                                                                                                               | Other Services                                                                                                                                         | Notes                                                                                                                                                                                                                                |
|                                                                                                                                                                                                                                                                                                                                                               | RINSE AGENT HOSE - 2.5 METRE FLEXIBLE.<br>DETERGENT HOSE - 2.5 METRE FLEXIBLE.                                                                         | Approx Weights: EMPTY: 101kg's WITH WATER: 133kg's Min distance to<br>Wall to Inside of tabling boxed edge 154.5mm. HEIGHTS MARKED *<br>REPRESENT ±20mm. AUTOMATIC SOIL REMOVAL UNIT CAN BE<br>POSITIONED ON EITHER SIDE OF MACHINE. |