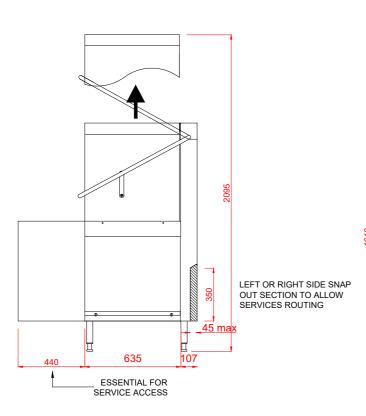

## www.hobartuk.com

AMXXLSW-10B

\_ ESSENTIAL FOR SERVICE ACCESS

| ① Water                                                                                                                                                                                                                                                                                                                                                       | 2 Drain                                                                                                                                                | 3 Electric                                                                                                                                                                                                                           |
|---------------------------------------------------------------------------------------------------------------------------------------------------------------------------------------------------------------------------------------------------------------------------------------------------------------------------------------------------------------|--------------------------------------------------------------------------------------------------------------------------------------------------------|--------------------------------------------------------------------------------------------------------------------------------------------------------------------------------------------------------------------------------------|
| 22mm CONNECTION VIA 2 METRE FLEXIBLE HOSE,<br>FEMALE TERMINATION.<br>COLD WATER SUPPLY 10°C @ 0.8 TO 10 BAR MAX.<br><b>OR</b><br>HOT WATER SUPPLY 60°C @ 0.8 TO 10 BAR MAX.<br>INITIAL TANK FILL 40 LITRES.<br>RINSE WATER USAGE 2.0 LITRES PER<br>CYCLE. MAX USAGE 150 LITRES PER HOUR.<br>OUR MACHINES ARE SUPPLIED WITH CLASS 'AA' AIR<br>GAP AS STANDARD. | DRAIN - 2 METRE FLEXIBLE HOSE TO A 40 mm<br>TRAPPED STANDPIPE 500mm MAX A.F.F.L.<br>FLOW RATE 30 LITRES PER MINUTE.<br>DRAIN RATE TYPICALLY 3 MINUTES. | 16.3kW 400/50/3 + N + E<br>FUSED AT 32amps / PHASE.<br>CONFIGURABLE TO:<br>10.1kW 400/50/3 + N + E<br>FUSED AT 25amps / PHASE.<br>SUPPLIED WITH 2.5 METRES OF CABLE.                                                                 |
|                                                                                                                                                                                                                                                                                                                                                               | Other Services                                                                                                                                         | Notes                                                                                                                                                                                                                                |
|                                                                                                                                                                                                                                                                                                                                                               | RINSE AGENT HOSE - 2.5 METRE FLEXIBLE.<br>DETERGENT HOSE - 2.5 METRE FLEXIBLE.                                                                         | Approx Weights: EMPTY: 101kg's WITH WATER: 133kg's Min distance to<br>Wall to Inside of tabling boxed edge 154.5mm. HEIGHTS MARKED *<br>REPRESENT ±20mm. AUTOMATIC SOIL REMOVAL UNIT CAN BE<br>POSITIONED ON EITHER SIDE OF MACHINE. |