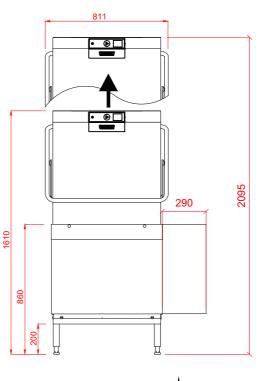

## www.hobartuk.com

AMXXLSW-10B

\_ ESSENTIAL FOR SERVICE ACCESS

| ① Water                                                                                                                                                                                                                                                                                                                                                       | 2 Drain                                                                                                                                                | 3 Electric                                                                                                                                                                                                                           |
|---------------------------------------------------------------------------------------------------------------------------------------------------------------------------------------------------------------------------------------------------------------------------------------------------------------------------------------------------------------|--------------------------------------------------------------------------------------------------------------------------------------------------------|--------------------------------------------------------------------------------------------------------------------------------------------------------------------------------------------------------------------------------------|
| 22mm CONNECTION VIA 2 METRE FLEXIBLE HOSE,<br>FEMALE TERMINATION.<br>COLD WATER SUPPLY 10°C @ 0.8 TO 10 BAR MAX.<br><b>OR</b><br>HOT WATER SUPPLY 60°C @ 0.8 TO 10 BAR MAX.<br>INITIAL TANK FILL 40 LITRES.<br>RINSE WATER USAGE 2.0 LITRES PER<br>CYCLE. MAX USAGE 150 LITRES PER HOUR.<br>OUR MACHINES ARE SUPPLIED WITH CLASS 'AA' AIR<br>GAP AS STANDARD. | DRAIN - 2 METRE FLEXIBLE HOSE TO A 40 mm<br>TRAPPED STANDPIPE 500mm MAX A.F.F.L.<br>FLOW RATE 30 LITRES PER MINUTE.<br>DRAIN RATE TYPICALLY 3 MINUTES. | 16.3kW 400/50/3 + N + E<br>FUSED AT 32amps / PHASE.<br>CONFIGURABLE TO:<br>10.1kW 400/50/3 + N + E<br>FUSED AT 25amps / PHASE.<br>SUPPLIED WITH 2.5 METRES OF CABLE.                                                                 |
|                                                                                                                                                                                                                                                                                                                                                               | Other Services                                                                                                                                         | Notes                                                                                                                                                                                                                                |
|                                                                                                                                                                                                                                                                                                                                                               | RINSE AGENT HOSE - 2.5 METRE FLEXIBLE.<br>DETERGENT HOSE - 2.5 METRE FLEXIBLE.                                                                         | Approx Weights: EMPTY: 101kg's WITH WATER: 133kg's Min distance to<br>Wall to Inside of tabling boxed edge 154.5mm. HEIGHTS MARKED *<br>REPRESENT ±20mm. AUTOMATIC SOIL REMOVAL UNIT CAN BE<br>POSITIONED ON EITHER SIDE OF MACHINE. |