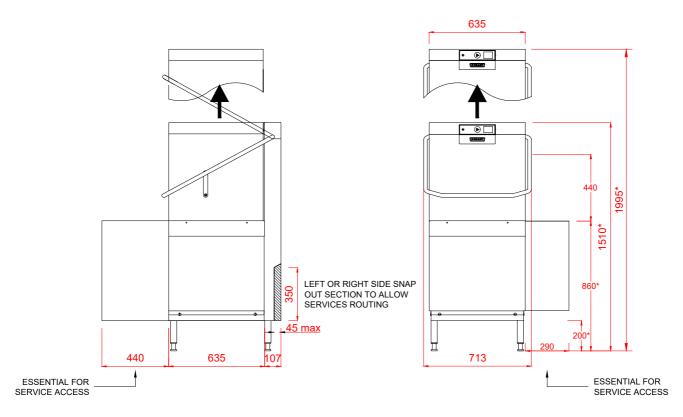

## 2 Drain Water 3 Electric 7.6kW 400/50/3 + N + E FUSED AT 16amps / PHASE. DRAIN - 2 METRE FLEXIBLE HOSE TO A 40 mm 22mm CONNECTION VIA 2 METRE FLEXIBLE HOSE, MACHINE SUPPLIED WITH 2.5 METRES OF CABLE TRAPPED STANDPIPE 500mm MAX A.F.F.L. FEMALE TERMINATION. (3 PHASE). WATER SUPPLY MAX 15°C (2° TO 8° CLARK MAX) FLOW RATE 30 LITRES PER MINUTE. @ 0.5 TO 10.0 BAR MAX. INITIAL TANK FILL 40 LITRES. DRAIN RATE TYPICALLY 3 MINUTES. RINSE WATER USAGE 2.0 LITRES PER CYCLE. Other Services **Notes** MAX USAGE 140 LITRES PER HOUR. Approx Weights: EMPTY: 101kg's WITH WATER: 133kg's RINSE AGENT HOSE - 2.5 METRE FLEXIBLE. Min distance to Wall to Inside of tabling boxed edge 154.5mm. OUR MACHINES ARE SUPPLIED WITH CLASS 'AA' AIR DETERGENT HOSE - 2.5 METRE FLEXIBLE. HEIGHTS MARKED \* REPRESENT ±20mm. GAP AS STANDARD.