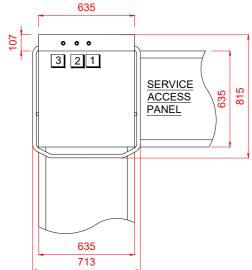

## 2 Drain Water 3 Electric 7.6kW 400/50/3 + N + E FUSED AT 16amps / PHASE. DRAIN - 2 METRE FLEXIBLE HOSE TO A 40 mm 22mm CONNECTION VIA 2 METRE FLEXIBLE HOSE, MACHINE SUPPLIED WITH 2.5 METRES OF CABLE TRAPPED STANDPIPE 500mm MAX A.F.F.L. FEMALE TERMINATION. (3 PHASE). WATER SUPPLY MAX 15°C (2° TO 8° CLARK MAX) FLOW RATE 30 LITRES PER MINUTE. @ 0.5 TO 10.0 BAR MAX. INITIAL TANK FILL 40 LITRES. DRAIN RATE TYPICALLY 3 MINUTES. RINSE WATER USAGE 2.0 LITRES PER CYCLE. Other Services **Notes** MAX USAGE 140 LITRES PER HOUR. Approx Weights: EMPTY: 101kg's WITH WATER: 133kg's RINSE AGENT HOSE - 2.5 METRE FLEXIBLE. Min distance to Wall to Inside of tabling boxed edge 154.5mm. OUR MACHINES ARE SUPPLIED WITH CLASS 'AA' AIR DETERGENT HOSE - 2.5 METRE FLEXIBLE. HEIGHTS MARKED \* REPRESENT ±20mm. GAP AS STANDARD.