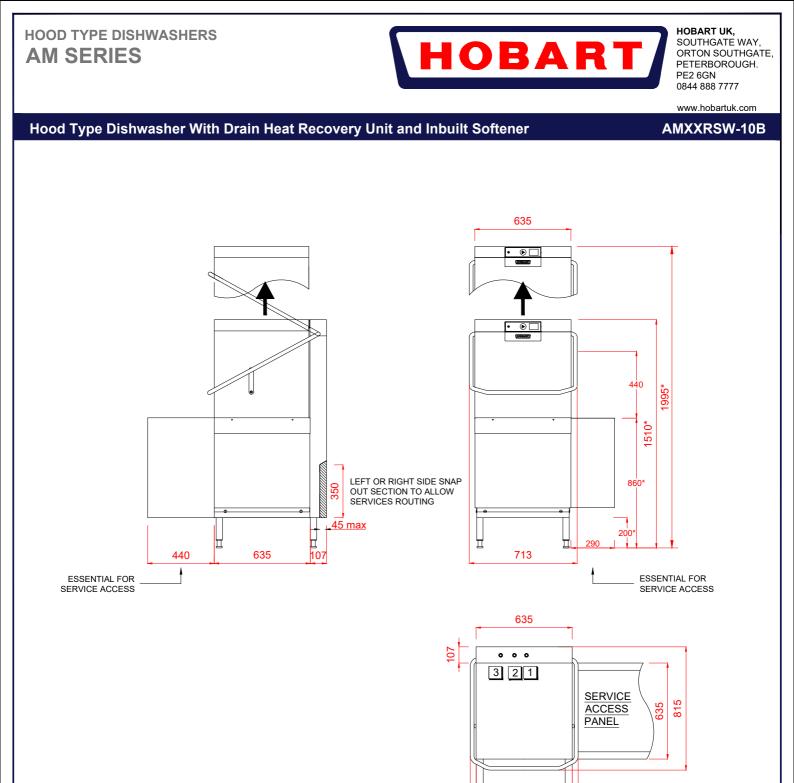

| 1 Water                                                                                           | 2 Drain                                                                          | 3 Electric                                                                                                                                               |
|---------------------------------------------------------------------------------------------------|----------------------------------------------------------------------------------|----------------------------------------------------------------------------------------------------------------------------------------------------------|
| 22mm CONNECTION VIA 2 METRE FLEXIBLE HOSE,<br>FEMALE TERMINATION.                                 | DRAIN - 2 METRE FLEXIBLE HOSE TO A 40 mm<br>TRAPPED STANDPIPE 500mm MAX A.F.F.L. | 7.6kW 400/50/3 + N + E FUSED AT 16amps / PHASE.<br>MACHINE SUPPLIED WITH 2.5 METRES OF CABLE<br>(3 PHASE).                                               |
| WATER SUPPLY MAX 15°C (2° TO 8° CLARK MAX)<br>@ 0.8 TO 10.0 BAR MAX. INITIAL TANK FILL 40 LITRES. | FLOW RATE 30 LITRES PER MINUTE.<br>DRAIN RATE TYPICALLY 3 MINUTES.               |                                                                                                                                                          |
| RINSE WATER USAGE 2.0 LITRES PER CYCLE.<br>MAX USAGE 140 LITRES PER HOUR.                         | Other Services                                                                   | Notes                                                                                                                                                    |
| OUR MACHINES ARE SUPPLIED WITH CLASS 'AA' AIR<br>GAP AS STANDARD.                                 | RINSE AGENT HOSE - 2.5 METRE FLEXIBLE.<br>DETERGENT HOSE - 2.5 METRE FLEXIBLE.   | Approx Weights: EMPTY: 101kg's WITH WATER: 133kg's<br>Min distance to Wall to Inside of tabling boxed edge 154.5mm.<br>HEIGHTS MARKED * REPRESENT ±20mm. |
|                                                                                                   |                                                                                  |                                                                                                                                                          |

635 713

PLOT SCALE: 1:25