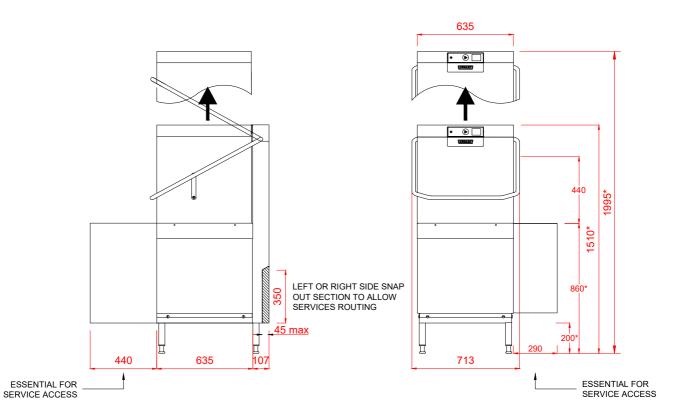

## 2 Drain Water 3 Electric 16.3kW 400/50/3 + N + E FUSED AT 32amps / PHASE. DRAIN - 2 METRE FLEXIBLE HOSE TO A 40 mm 22mm CONNECTION VIA 2 METRE FLEXIBLE HOSE, MACHINE SUPPLIED WITH 2.5 METRES OF CABLE TRAPPED STANDPIPE 500mm MAX A.F.F.L. FEMALE TERMINATION. (3 PHASE). COLD WATER SUPPLY 10°C (2° TO 8° CLARK MAX) CONFIGURABLE TO: @ 0.8 TO 10.0 BAR MAX. FLOW RATE 30 LITRES PER MINUTE. OR: HOT WATER SUPPLY 60°C (2° TO 8° CLARK MAX) 10.1kW 400/50/3 FUSED AT 25amps DRAIN RATE TYPICALLY 3 MINUTES. @0.8 TO 10.0 BAR MAX. INITIAL TANK FILL 40 LITRES Other Services **Notes** RINSE WATER USAGE 2.0 LITRES PER CYCLE. Approx Weights: EMPTY: 101kg's WITH WATER: 133kg's MAX USAGE 120 LITRES PER HOUR. RINSE AGENT HOSE - 2.5 METRE FLEXIBLE. Min distance to Wall to Inside of tabling boxed edge 154.5mm. OUR MACHINES ARE SUPPLIED WITH CLASS 'AA' AIR DETERGENT HOSE - 2.5 METRE FLEXIBLE. HEIGHTS MARKED \* REPRESENT ±20mm. GAP AS STANDARD.