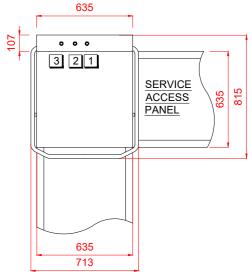

## 2 Drain Water 3 Electric 16.3kW 400/50/3 + N + E FUSED AT 32amps / PHASE. DRAIN - 2 METRE FLEXIBLE HOSE TO A 40 mm 22mm CONNECTION VIA 2 METRE FLEXIBLE HOSE, MACHINE SUPPLIED WITH 2.5 METRES OF CABLE TRAPPED STANDPIPE 500mm MAX A.F.F.L. FEMALE TERMINATION. (3 PHASE). COLD WATER SUPPLY 10°C (2° TO 8° CLARK MAX) CONFIGURABLE TO: @ 0.8 TO 10.0 BAR MAX. FLOW RATE 30 LITRES PER MINUTE. OR: HOT WATER SUPPLY 60°C (2° TO 8° CLARK MAX) 10.1kW 400/50/3 FUSED AT 25amps DRAIN RATE TYPICALLY 3 MINUTES. @0.8 TO 10.0 BAR MAX. INITIAL TANK FILL 40 LITRES Other Services **Notes** RINSE WATER USAGE 2.0 LITRES PER CYCLE. Approx Weights: EMPTY: 101kg's WITH WATER: 133kg's MAX USAGE 120 LITRES PER HOUR. RINSE AGENT HOSE - 2.5 METRE FLEXIBLE. Min distance to Wall to Inside of tabling boxed edge 154.5mm. OUR MACHINES ARE SUPPLIED WITH CLASS 'AA' AIR DETERGENT HOSE - 2.5 METRE FLEXIBLE. HEIGHTS MARKED \* REPRESENT ±20mm. GAP AS STANDARD.