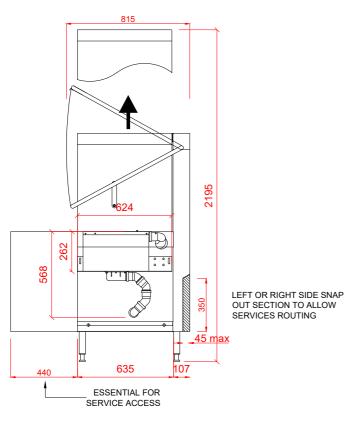

### Notes

Approx Weights: EMPTY: 101kg's WITH WATER: 133kg's Min distance to Wall to Inside of tabling boxed edge 154.5mm. HEIGHTS MARKED \* REPRESENT ±20mm. AUTOMATIC SOIL REMOVAL UNIT CAN BE POSITIONED ON EITHER SIDE OF MACHINE.