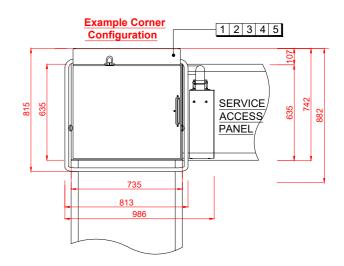

### Notes

Approx Weights: EMPTY: 101kg's WITH WATER: 133kg's Min distance to Wall to Inside of tabling boxed edge 154.5mm. HEIGHTS MARKED \* REPRESENT ±20mm. AUTOMATIC SOIL REMOVAL UNIT CAN BE POSITIONED ON EITHER SIDE OF MACHINE.