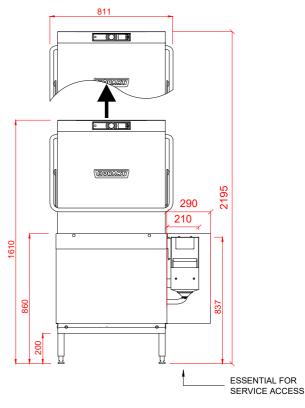

### Notes

Approx Weights: EMPTY: 101kg's WITH WATER: 133kg's Min distance to Wall to Inside of tabling boxed edge 154.5mm. HEIGHTS MARKED \* REPRESENT ±20mm. AUTOMATIC SOIL REMOVAL UNIT CAN BE POSITIONED ON EITHER SIDE OF MACHINE.