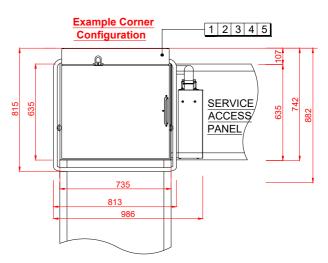

## Notes

Approx Weights: EMPTY: 101kg's WITH WATER: 133kg's Min distance to Wall to Inside of tabling boxed edge 154.5mm. HEIGHTS MARKED \* REPRESENT ±20mm. AUTOMATIC SOIL REMOVAL UNIT CAN BE POSITIONED ON EITHER SIDE OF MACHINE.