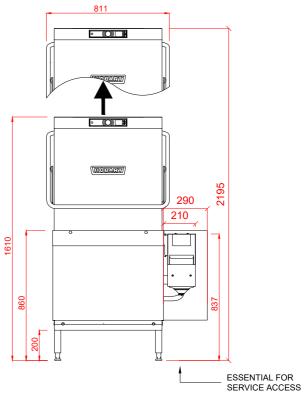

# 22mm CONNECTION VIA 2 METRE FLEXIBLE HOSE, FEMALE TERMINATION. COLD WATER SUPPLY 10°C @ 0.8 TO 10 BAR MAX. OR HOT WATER SUPPLY 60°C @ 0.8 TO 10 BAR MAX. INITIAL TANK FILL 40 LITRES. RINSE WATER USAGE (ECO) 1.4 LITRES PER CYCLE. RINSE WATER USAGE 2.0 LITRES PER CYCLE. MAX USAGE 150 LITRES PER HOUR. OUR MACHINES ARE SUPPLIED WITH CLASS 'AA' AIR GAP AS STANDARD.

## 2 Drain

DRAIN - 2 METRE FLEXIBLE HOSE TO A 40 mm TRAPPED STANDPIPE 500mm MAX A.F.F.L.

FLOW RATE 30 LITRES PER MINUTE. DRAIN RATE TYPICALLY 3 MINUTES.

# 3 Electric

17.5kW 400/50/3 + N + E FUSED AT 35amps / PHASE. CONFIGURABLE TO:

11.3kW 400/50/3 + N + E FUSED AT 25amps/ PHASE. SUPPLIED WITH 2.5 METRES O

SUPPLIED WITH 2.5 METRES OF CABLE.

# RINSE AGENT HOSE - 2.5 METRE FLEXIBLE. DETERGENT HOSE - 2.5 METRE FLEXIBLE.