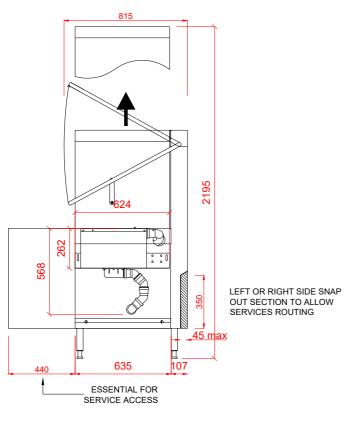

## Notes

Approx Weights: EMPTY: 101kg's WITH WATER: 133kg's Min distance to Wall to Inside of tabling boxed edge 154.5mm. HEIGHTS MARKED \* REPRESENT ±20mm. AUTOMATIC SOIL REMOVAL UNIT CAN BE POSITIONED ON EITHER SIDE OF MACHINE.