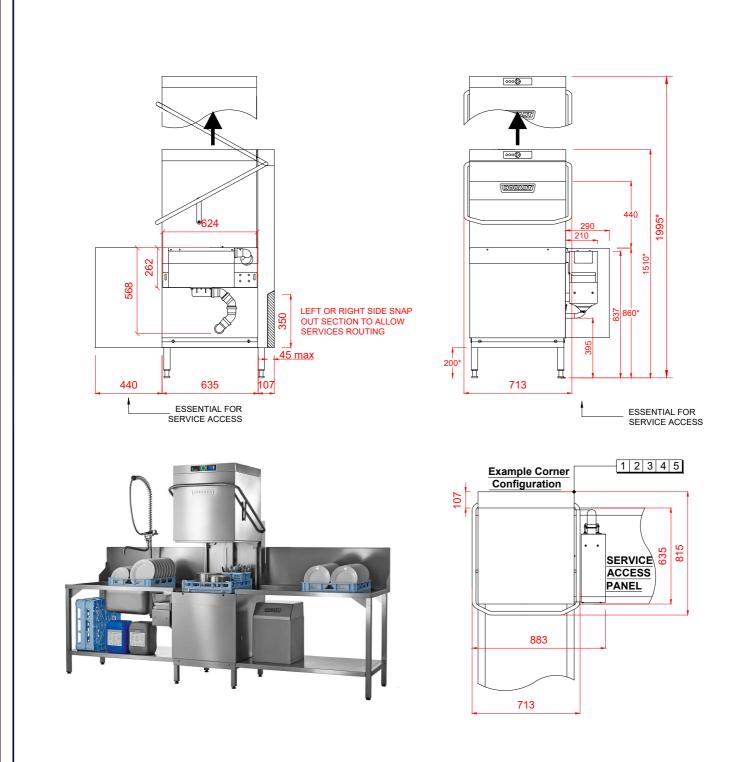

## Hood Type Dishwasher with Automatic Soil Removal and Inbuilt Softener

AUPSW-10B

| 1 Water                                                                                                                                                                                              | 2 Drain                                                                                                                                                | 3 Electric                                                                                                                                                                                                                           |
|------------------------------------------------------------------------------------------------------------------------------------------------------------------------------------------------------|--------------------------------------------------------------------------------------------------------------------------------------------------------|--------------------------------------------------------------------------------------------------------------------------------------------------------------------------------------------------------------------------------------|
| 22mm CONNECTION VIA 2 METRE FLEXIBLE HOSE,<br>FEMALE TERMINATION.<br>COLD WATER SUPPLY 10°C @ 0.8 TO 10 BAR MAX.<br>OR<br>HOT WATER SUPPLY 60°C @ 0.8 TO 10 BAR MAX.<br>INITIAL TANK FILL 40 LITRES. | DRAIN - 2 METRE FLEXIBLE HOSE TO A 40 mm<br>TRAPPED STANDPIPE 500mm MAX A.F.F.L.<br>FLOW RATE 30 LITRES PER MINUTE.<br>DRAIN RATE TYPICALLY 3 MINUTES. | 17.5kW 400/50/3 + N + E<br>FUSED AT 35amps / PHASE.<br>CONFIGURABLE TO:<br>11.3kW 400/50/3 + N + E<br>FUSED AT 25amps/ PHASE.<br>SUPPLIED WITH 2.5 METRES OF CABLE.                                                                  |
| RINSE WATER USAGE (ECO) 1.4 LITRES PER CYCLE.<br>RINSE WATER USAGE 2.0 LITRES PER                                                                                                                    | Other Services                                                                                                                                         | Notes                                                                                                                                                                                                                                |
| CYCLE. MAX USAGE 150 LITRES PER HOUR.<br>OUR MACHINES ARE SUPPLIED WITH<br>CLASS 'AA' AIR GAP AS STANDARD.                                                                                           | RINSE AGENT HOSE - 2.5 METRE FLEXIBLE.<br>DETERGENT HOSE - 2.5 METRE FLEXIBLE.                                                                         | Approx Weights: EMPTY: 101kg's WITH WATER: 133kg's Min distance to<br>Wall to Inside of tabling boxed edge 154.5mm. HEIGHTS MARKED *<br>REPRESENT ±20mm. AUTOMATIC SOIL REMOVAL UNIT CAN BE<br>POSITIONED ON EITHER SIDE OF MACHINE. |