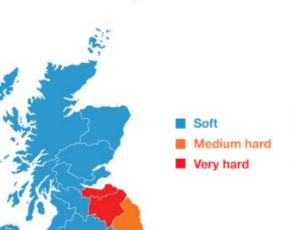

This map shows water hardness levels over the whole of the UK. Use it to see whether you are in a hard water area.