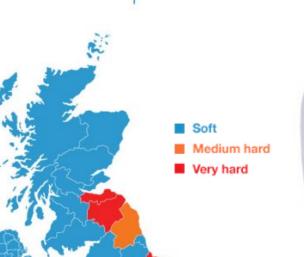

This map shows water hardness levels over the whole of the UK. Use it to see whether you are in a hard water area.