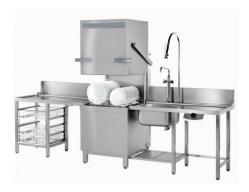

| Spray Arm —                                             | Pass Through Dishwasi           | <b>Deep Rear Edging</b> (prevents              |
|---------------------------------------------------------|---------------------------------|------------------------------------------------|
| Single Feed                                             |                                 | debris from falling down the back of the unit— |
| Twin Feed                                               | SCRAPE,SQUIRT, STACK!           | Yes                                            |
| Bowl Filler Attachment (if using a one way check valve) | 7//                             | No                                             |
|                                                         |                                 | COSHH Cupboard / Tray Rack to fit void—        |
|                                                         |                                 | COSHH Cupboard                                 |
|                                                         |                                 | Dishwasher Tray Rack                           |
|                                                         |                                 | I do not require one of these                  |
| Waste Disposal— Scrape Ring Sink Mounted Free Standing  | Click here to watch video!      | Inlet & Outlet Table Length—                   |
| GreasePak—                                              | Inlet with Sink—                | 600mm wide (fits 1 standard tray)              |
| Yes                                                     | Single Bowl                     | 1200mm wide (fits 2 standard trays)            |
| No                                                      | Double Bowls                    | 1800mm wide (fits 3 standard trays)            |
|                                                         | I do not require a sink  PAGE 8 | I do not require one of these                  |