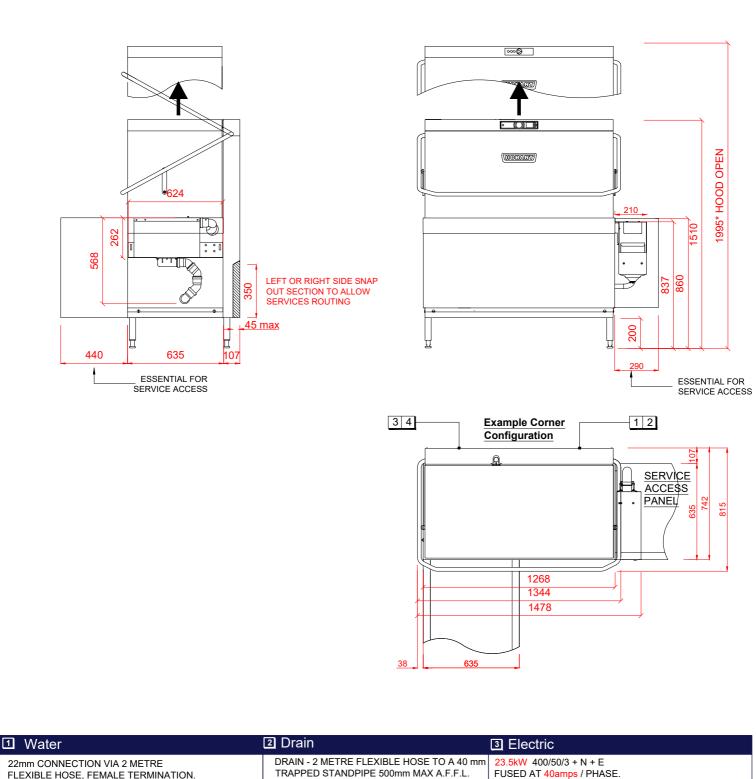

## Twin Hood Type Pass Through Dishwasher with Automatic Soil Removal

| FLEXIBLE HOSE, FEMALE TERMINATION.<br>WATER SUPPLY 10°C TO 50°C (2 TO 8° CLARK) @<br>0.5 TO 10 BAR MAX. FOR 12.3kW BOOSTER HEATING.<br>OR | TRAPPED STANDPIPE 500mm MAX A.F.F.L.<br>FLOW RATE 30 LITRES PER MINUTE.<br>DRAIN RATE TYPICALLY 3 MINUTES. |   |
|-------------------------------------------------------------------------------------------------------------------------------------------|------------------------------------------------------------------------------------------------------------|---|
| WATER SUPPLY 50°C (2 TO 8° CLARK) @ 0.5 TO 10 BAR                                                                                         |                                                                                                            | Ĺ |
| MAX. FOR 6.15kW BOOSTER HEATING. INITIAL TANK<br>FILL 80 LITRES. RINSE WATER USAGE 4.0 LITRES PER                                         | Other Services                                                                                             |   |
| CYCLE. MAX USAGE 280 LITRES PER HOUR.<br>OUR MACHINES ARE SUPPLIED WITH                                                                   | RINSE AGENT HOSE - 2.5 METRE FLEXIBLE.<br>DETERGENT HOSE - 2.5 METRE FLEXIBLE.                             |   |
|                                                                                                                                           |                                                                                                            |   |

CLASS 'AA' AIR GAP AS STANDARD.

Notes Approx Weights: EMPTY: 101kg's WITH WATER: 133kg's Min distance to Wall to Inside of tabiling boxed edge 154.5mm. HEIGHTS MARKED \* REPRESENT ±20mm. AUTOMATIC SOIL REMOVAL UNIT CAN BE POSITIONED ON EITHER SIDE OF MACHINE.

17.3kW 400/50/3 + N + E FUSED AT 32amps/ PHASE.

SUPPLIED WITH 2.5 METRES OF CABLE.

CONFIGURABLE TO: