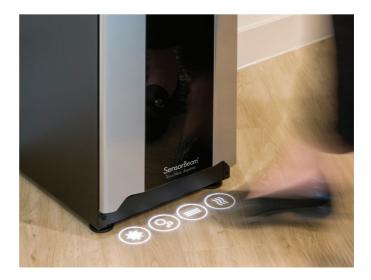

#### Patented, projection technology.

Elevating the simple task of pouring a glass of water, patented SensorBeam® technology uses advanced projection mapping to illuminate dispense controls onto any floor surface. Powered by bright, low-power LEDs, SensorBeam® is energy efficient and will work on any surface. Effortless and elegant, simply place your foot over an illuminated button and fill your glass as if by magic. Patent no. GB2609293.

#### Completely touch-free dispense.

Designed for the ultimate in hygiene, SensorBeam® offers completely touch-free dispense for floor standing coolers. Compatible with the E-series, there are no pedals or buttons to touch or clean, just the beautiful simplicity of illuminated controls. Ideal for busy communal areas, or where hygiene is paramount, SensorBeam® provides safe and hygienic access to water within hospitals, workplaces and education environments.