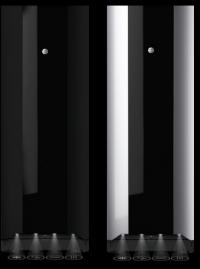

#### At a glance.

| Compatible<br>with all water<br>options | Chilled Sparkling Ambient Hot                                     |
|-----------------------------------------|-------------------------------------------------------------------|
| Configuration                           | Floor standing<br>Base Cabinet                                    |
| Colour                                  | Black Silver                                                      |
| Compatible<br>with                      | <b>E4</b><br>Efficient, powerful water<br>dispenser with ProCore. |
|                                         | E6<br>Advanced water dispenser<br>with EcoMode technology.        |
| Technology                              | SensorBeam®<br>Projection touchless dispense.                     |

#### The detail.

Compatible with

Dimensions

W320 x D400 x H415mm

e4 e6 e7

Black - Floor standing

Silver - Floor standing