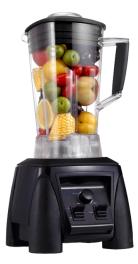

## **MODEL BL99** POWERFUL COMMERCIAL BLENDER

A professional most powerful blender designed to handle frequent use in a high-volume setting and can be used in a variety of ways from mixing thick smoothies and milkshakes or blending frozen cocktails to creating creamy soups, smoothies and sauces.

CONTAINER BPA FREE, DOUBLE VORTEX DESIGN

| -  |
|----|
| ~~ |
| 1  |
| /  |
|    |

3 HP, STABLE, STRONG AND HIGH SPEED

TUNGSTEN STEEL, S/S DOUBLE BEARING

SOUND INSULATION DEVICE MOUNTED INSIDE THE BASE

HIGH TECH PCB FOR HEAVY DUTY USAGE