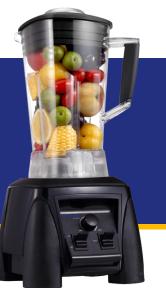

## **MODEL BL99** POWERFUL COMMERCIAL BLENDER

A professional most powerful blender designed to handle frequent use in a high-volume setting and can be used in a variety of ways from mixing thick smoothies and milkshakes or blending frozen cocktails to creating creamy soups, smoothies and sauces.

CONTAINER BPA FREE, DOUBLE VORTEX DESIGN

| -  |
|----|
| ~~ |
| 1  |
| /  |
|    |

3 HP, STABLE, STRONG AND HIGH SPEED

TUNGSTEN STEEL, S/S DOUBLE BEARING

SOUND INSULATION DEVICE MOUNTED INSIDE THE BASE

HIGH TECH PCB FOR HEAVY DUTY USAGE