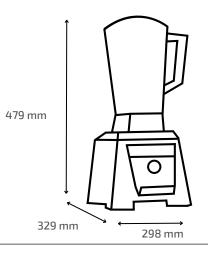

#### SPECIFICATIONS

| Power                          | 2200W                        |  |
|--------------------------------|------------------------------|--|
| Blades                         | Tungsten sawtooth shape      |  |
| Container                      | BPA free   2L                |  |
| RPM Max                        | 28000 ~ 33000                |  |
| Usage                          | Smoothies, soup, sauce, nuts |  |
| Package CTN                    | 56 *31 *40.5   2pcs/CTN      |  |
| Base size:                     | 208mm X 219mm X 219mm        |  |
| Container                      | Height: 263mm                |  |
| rabbet size: 140mm*140mm*140mm |                              |  |
| Net height:                    | 491mm                        |  |
| Single unit:                   | 479mm X 298mm X 329mm        |  |
| Motor:                         | Industrial single-phase      |  |
|                                | universal motor.             |  |
| Single unit weig               | ht: 8.3 KG                   |  |