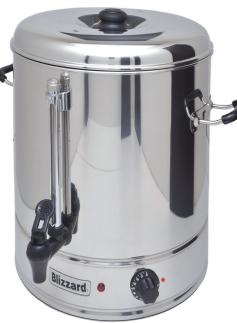

## **Catering Urns**

MF30

| MODEL | GROSS CAPACITY | EXTERNAL DIMENSIONS<br>(H x Dia mm) | POWER CONSUMPTION | WEIGHT<br>(kg) | RRP     |
|-------|----------------|-------------------------------------|-------------------|----------------|---------|
| MF10  | 10 L           | 405 x 290 diameter                  | 2000W             | 3.4            | £96.00  |
| MF20  | 20 L           | 523 x 310 diameter                  | 2500W             | 4.5            | £107.00 |
| MF30  | 30 L           | 420 x 390 diameter                  | 3000W             | 5.2            | £121.00 |
| MF40  | 40 L           | 523 x 390 diameter                  | 3000W             | 5.9            | £154.00 |