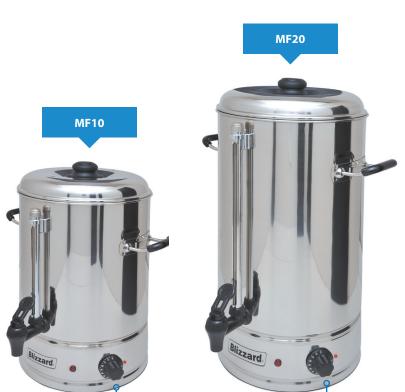

## **Catering Urns**

MF30

| MODEL | GROSS CAPACITY | EXTERNAL DIMENSIONS<br>(H x Dia mm) | POWER CONSUMPTION | WEIGHT<br>(kg) | RRP     |
|-------|----------------|-------------------------------------|-------------------|----------------|---------|
| MF10  | 10 L           | 405 x 290 diameter                  | 2000W             | 3.4            | £96.00  |
| MF20  | 20 L           | 523 x 310 diameter                  | 2500W             | 4.5            | £107.00 |
| MF30  | 30 L           | 420 x 390 diameter                  | 3000W             | 5.2            | £121.00 |
| MF40  | 40 L           | 523 x 390 diameter                  | 3000W             | 5.9            | £154.00 |