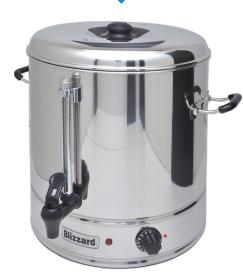

## **Catering Urns**

MF30

| MODEL | GROSS CAPACITY | EXTERNAL DIMENSIONS<br>(H x Dia mm) | POWER CONSUMPTION | WEIGHT<br>(kg) | RRP     |
|-------|----------------|-------------------------------------|-------------------|----------------|---------|
| MF10  | 10 L           | 405 x 290 diameter                  | 2000W             | 3.4            | £96.00  |
| MF20  | 20 L           | 523 x 310 diameter                  | 2500W             | 4.5            | £107.00 |
| MF30  | 30 L           | 420 x 390 diameter                  | 3000W             | 5.2            | £121.00 |
| MF40  | 40 L           | 523 x 390 diameter                  | 3000W             | 5.9            | £154.00 |