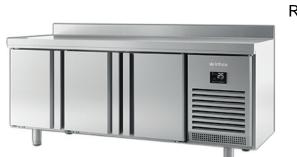

## **Description**

Rounded internal corners & internal drain for easy cleaning

1 x shelf per door

100mm coved upstand standard

Adjustable legs

High grade aisi 304 stainless steel exterior and interior

Factory fitted drawer options
Unit can be left hand side factory option

Glass door option with led lighting avaliable

| DIMENSIONS      | 850 x 1,960 x 600 |
|-----------------|-------------------|
| TEMP RANGE      | -2C/+8C           |
| EXTERNAL FINISH | Stainless steel   |
| NET CAPACITY    | 356 ltr           |
| DOORS           | 3                 |
| POWER           | 13amp supply      |
| REFRIGERANT     | R134a             |
| WEIGHT          | 162.00 kg         |