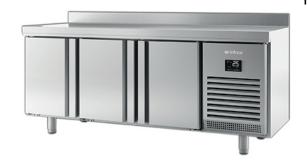

## **Description**

Item shown as BMPP2000 BMPP2500 has 4 doors

High grade aisi 304 stainless steel exterior and interior

Rounded internal corners & internal drain for easy cleaning

1 x shelf per door

100mm coved upstand standard

Adjustable legs

Factory fitted drawer options

Unit can be left hand side factory option

Glass door option with led lighting avaliable

| DIMENSIONS      | 850 x 2,452 x 600 |
|-----------------|-------------------|
| TEMP RANGE      | -2C/+8C           |
| EXTERNAL FINISH | Stainless steel   |
| NET CAPACITY    | 497 ltr           |
| DOORS           | 4                 |
| POWER           | 13amp supply      |
| REFRIGERANT     | R134a             |
| WEIGHT          | 198.00 kg         |