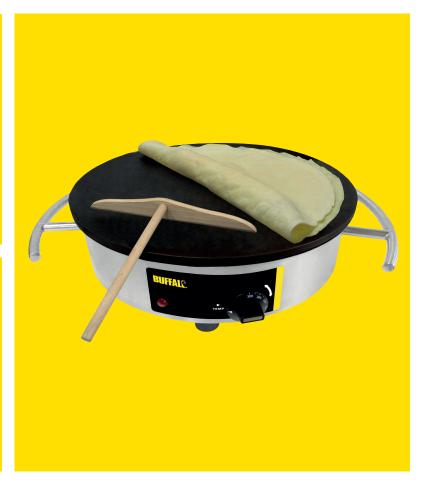

## **Electric Crepe Maker**

Make perfect pancakes and crepes the traditional way with the stainless steel Buffalo Electric Crepe Maker. The ideal addition to any restaurant, cafe, bistro or takeaway, this crepe maker come with a variety of efficient and user friendly features. Some of these include a highly insulated construction which directs heat to the cooking surface through keeping the body temperature low, smooth cast iron cooking plates which provide perfect results, and non-slip rubber feet with chrome-plated steel handles which add additional safety.

## **Features and Benefits:**

- Coil element for even heat distribution
- Vented galvanised base
- Thermostatic control dial
- Supplied with wooden spatula and spreader
- Warranty 2 years